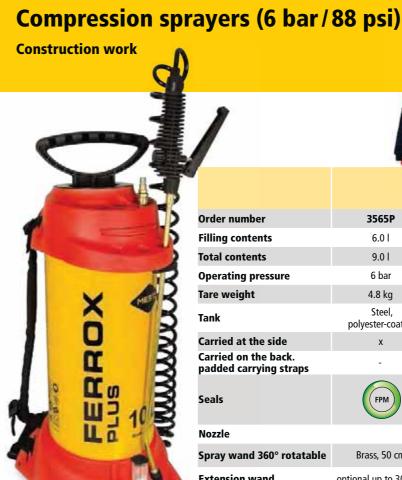

off grinding

#### Cleaning

- Application of all types of cleaning agents and disinfectants
- Cleaning vehicles, motorcycles and bicycles
- Distribution of foaming cleaning agents

### **Hygiene:**

- Pest control
- ◆ Epidemic prevention

#### Wood working:

- Distribution of wood preservatives
- Application of glaze

#### Traffic:

- Lubrication of railroad switches
- Cleaning trucks
- Engine compartment preservation
- Corrosion protection

### **Agriculture and forestry:**

- Plant protection
- Weed control
- Spraying to prevent browsing animals
- Disinfection of stables
- Control of epidemics





 $oldsymbol{4}$ 

**Construction work** 





Integrated dirt filter



3270P, 3275P: Ergonomically formed shut-off valve with filter



3270P, 3275P funnel cover: protection against dirt







Safety valve

Manometer

EAN code



Funnel cover

3585F



integrated compressed air filler valve 6222NB (plug-in coupling)



Pump holder: Protects the pump against dirt

|                                                |                            |                            |                            | MAL MA                     |  |  |  |
|------------------------------------------------|----------------------------|----------------------------|----------------------------|----------------------------|--|--|--|
|                                                | •                          | FERROX PLUS                |                            |                            |  |  |  |
| Order number                                   | 3565P                      | 3565F