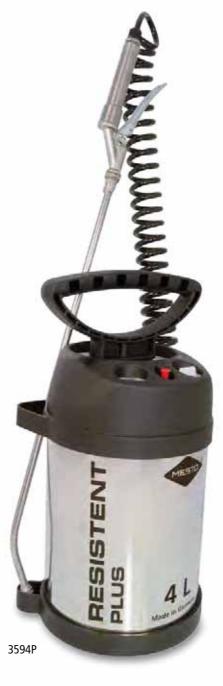

| -                                  | neutral card<br>23 x 26 x          |                             |
| Packing unit/pieces                 | 8                           | 8                                  | 1                                  | 1                           |
| Pieces/pallet                       | 256                         | 256                                | 45                                 | 45                          |
|                                     | 4                           | 4                                  | 4                                  | 4<br>0<br>0                 |

EAN code





Fleece pads to modify foam consistency

## **Special compression sprayers (6 bar/88 psi)**

**Professional pest control,** 

PCO







| Hose                                  | <ol> <li>1.2 m oil resistant<br/>and cold flexible</li> </ol> | Spiral hose 2.5 m           |
|---------------------------------------|---------------------------------------------------------------|-----------------------------|
| Safety valve                          | exchangeable                                                  | exchangeable                |
| Spray and extension wand bracket      | x                                                             | x                           |
| Pump                                  | brass<br>Ø 38 mm                                              | stainless coated<br>Ø 38 mm |
| Separate filler opening               | x                                                             | -