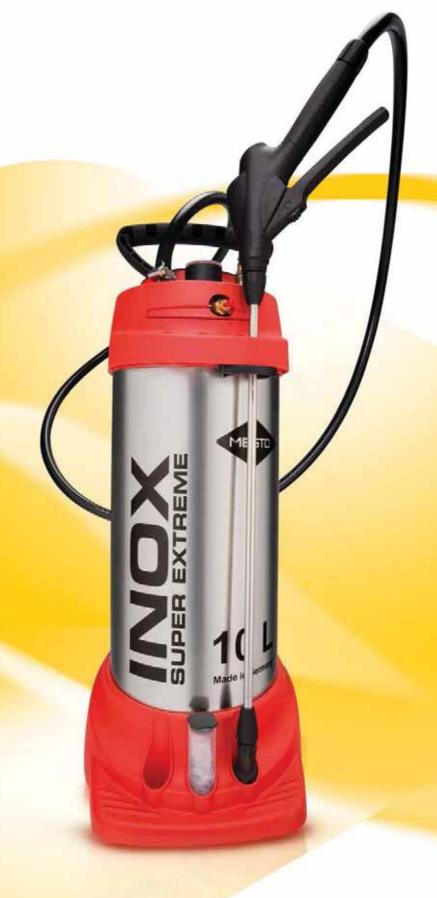

## **Compression sprayers (3 bar/44 psi)**

Plant protection, weed control, flower care, liquid fertilizing

| 100                                                                                                                                                                                                                                                                                                                                                                                                                                                                                                                                                                                                                                                                                                                                                                                                                                                                                                                                                                                                                                                                                                                                                                                                                                                                                                                                                                                                                                                                                                                                                                                                                                                                                                                                                                                                                                                                                                                                                                                                                                                                                                                            | 2 0 0 0                                                                                                                                                                                                                                                                                                                                                                                                                                                                                                                                                                                                                                                                                                                                                                                                                                                                                                                                                                                                                                                                                                                                                                                                                                                                                                                                                                                                                                                                                                                                                                                                                                                                                                                                                                                                                                                                                                                                                                                                                                                                                                                        |
|--------------------------------------------------------------------------------------------------------------------------------------------------------------------------------------------------------------------------------------------------------------------------------------------------------------------------------------------------------------------------------------------------------------------------------------------------------------------------------------------------------------------------------------------------------------------------------------------------------------------------------------------------------------------------------------------------------------------------------------------------------------------------------------------------------------------------------------------------------------------------------------------------------------------------------------------------------------------------------------------------------------------------------------------------------------------------------------------------------------------------------------------------------------------------------------------------------------------------------------------------------------------------------------------------------------------------------------------------------------------------------------------------------------------------------------------------------------------------------------------------------------------------------------------------------------------------------------------------------------------------------------------------------------------------------------------------------------------------------------------------------------------------------------------------------------------------------------------------------------------------------------------------------------------------------------------------------------------------------------------------------------------------------------------------------------------------------------------------------------------------------|--------------------------------------------------------------------------------------------------------------------------------------------------------------------------------------------------------------------------------------------------------------------------------------------------------------------------------------------------------------------------------------------------------------------------------------------------------------------------------------------------------------------------------------------------------------------------------------------------------------------------------------------------------------------------------------------------------------------------------------------------------------------------------------------------------------------------------------------------------------------------------------------------------------------------------------------------------------------------------------------------------------------------------------------------------------------------------------------------------------------------------------------------------------------------------------------------------------------------------------------------------------------------------------------------------------------------------------------------------------------------------------------------------------------------------------------------------------------------------------------------------------------------------------------------------------------------------------------------------------------------------------------------------------------------------------------------------------------------------------------------------------------------------------------------------------------------------------------------------------------------------------------------------------------------------------------------------------------------------------------------------------------------------------------------------------------------------------------------------------------------------|
| Can de la canada d |                                                                                                                                                                                                                                                                                                                                                                                                                                                                                                                                                                                                                                                                                                                                                                                                                                                                                                                                                                                                                                                                                                                                                                                                                                                                                                                                                                                                                                                                                                                                                                                                                                                                                                                                                                                                                                                                                                                                                                                                                                                                                                                                |
| -                                                                                                                                                                                                                                                                                                                                                                                                                                                                                                                                                                                                                                                                                                                                                                                                                                                                                                                                                                                                                                                                                                                                                                                                                                                                                                                                                                                                                                                                                                                                                                                                                                                                                                                                                                                                                                                                                                                                                                                                                                                                                                                              |                                                                                                                                                                                                                                                                                                                                                                                                                                                                                                                                                                                                                                                                                                                                                                                                                                                                                                                                                                                                                                                                                                                                                                                                                                                                                                                                                                                                                                                                                                                                                                                                                                                                                                                                                                                                                                                                                                                                                                                                                                                                                                                                |
|                                                                                                                                                                                                                                                                                                                                                                                                                                                                                                                                                                                                                                                                                                                                                                                                                                                                                                                                                                                                                                                                                                                                                                                                                                                                                                                                                                                                                                                                                                                                                                                                                                                                                                                                                                                                                                                                                                                                                                                                                                                                                                                                | 110 4 100 2 100 C                                                                                                                                                                                                                                                                                                                                                                                                                                                                                                                                                                                                                                                                                                                                                                                                                                                                                                                                                                                                                                                                                                                                                                                                                                                                                                                                                                                                                                                                                                                                                                                                                                                                                                                                                                                                                                                                                                                                                                                                                                                                                                              |
|                                                                                                                                                                                                                                                                                                                                                                                                                                                                                                                                                                                                                                                                                                                                                                                                                                                                                                                                                                                                                                                                                                                                                                                                                                                                                                                                                                                                                                                                                                                                                                                                                                                                                                                                                                                                                                                                                                                                                                                                                                                                                                                                | a a                                                                                                                                                                                                                                                                                                                                                                                                                                                                                                                                                                                                                                                                                                                                                                                                                                                                                                                                                                                                                                                                                                                                                                                                                                                                                                                                                                                                                                                                                                                                                                                                                                                                                                                                                                                                                                                                                                                                                                                                                                                                                                                            |
| 100                                                                                                                                                                                                                                                                                                                                                                                                                                                                                                                                                                                                                                                                                                                                                                                                                                                                                                                                                                                                                                                                                                                                                                                                                                                                                                                                                                                                                                                                                                                                                                                                                                                                                                                                                                                                                                                                                                                                                                                                                                                                                                                            | MESTO                                                                                                                                                                                                                                                                                                                                                                                                                                                                                                                                                                                                                                                                                                                                                                                                                                                                                                                                                                                                                                                                                                                                                                                                                                                                                                                                                                                                                                                                                                                                                                                                                                                                                                                                                                                                                                                                                                                                                                                                                                                                                                                          |
| 1                                                                                                                                                                                                                                                                                                                                                                                                                                                                                                                                                                                                                                                                                                                                                                                                                                                                                                                                                                                                                                                                                                                                                                                                                                                                                                                                                                                                                                                                                                                                                                                                                                                                                                                                                                                                                                                                                                                                                                                                                                                                                                                              | The state of the s |
| <b>1</b>                                                                                                                                                                                                                                                                                                                                                                                                                                                                                                                                                                                                                                                                                                                                                                                                                                                                                                                                                                                                                                                                                                                                                                                                                                                                                                                                                                                                                                                                                                                                                                                                                                                                                                                                                                                                                                                                                                                                                                                                                                                                                                                       | and the                                                                                                                                                                                                                                                                                                                                                                                                                                                                                                                                                                                                                                                                                                                                                                                                                                                                                                                                                                                                                                                                                                                                                                                                                                                                                                                                                                                                                                                                                                                                                                                                                                                                                                                                                                                                                                                                                                                                                                                                                                                                                                                        |
|                                                                                                                                                                                                                                                                                                                                                                                                                                                                                                                                                                                                                                                                                                                                                                                                                                                                                                                                                                                                                                                                                                                                                                                                                                                                                                                                                                                                                                                                                                                                                                                                                                                                                                                                                                                                                                                                                                                                                                                                                                                                                                                                |                                                                                                                                                                                                                                                                                                                                                                                                                                                                                                                                                                                                                                                                                                                                                                                                                                                                                                                                                                                                                                                                                                                                                                                                                                                                                                                                                                                                                                                                                                                                                                                                                                                                                                                                                                                                                                                                                                                                                                                                                                                                                                                                |
| Display pallet<br>PICO 3232D                                                                                                                                                                                                                                                                                                                                                                                                                                                                                                                                                                                                                                                                                                                                                                                                                                                                                                                                                                                                                                                                                                                                                                                                                                                                                                                                                                                                                                                                                                                                                                                                                                                                                                                                                                                                                                                                                                                                                                                                                                                                                                   |                                                                                                                                                                                                                                                                                                                                                                                                                                                                                                                                                                                                                                                                                                                                                                                                                                                                                                                                                                                                                                                                                                                                                                                                                                                                                                                                                                                                                                                                                                                                                                                                                                                                                                                                                                                                                                                                                                                                                                                                                                                                                                                                |
|                                                                                                                                                                                                                                                                                                                                                                                                                                                                                                                                                                                                                                                                                                                                                                                                                                                                                                                                                                                                                                                                                                                                                                                                                                                                                                                                                                                                                                                                                                                                                                                                                                                                                                                                                                                                                                                                                                                                                                                                                                                                                                                                |                                                                                                                                                                                                                                                                                                                                                                                                                                                                                                                                                                                                                                                                                                                                                                                                                                                                                                                                                                                                                                                                                                                                                                                                                                                                                                                                                                                                                                                                                                                                                                                                                                                                                                                                                                                                                                                                                                                                                                                                                                                                                                                                |