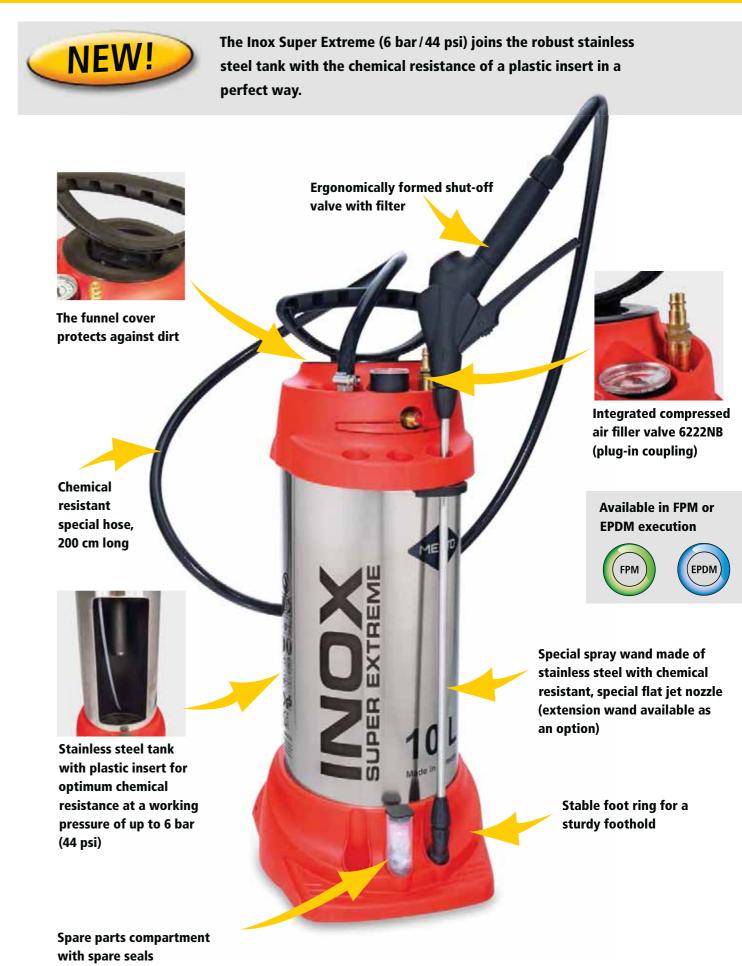

## **Compression sprayers (3 bar/44 psi)**

Plant protection, weed control, flower care, liquid fertilizing

| 100                                                                                                                                                                                                                                                                                                                                                                                                                                                                                                                                                                                                                                                                                                                                                                                                                                                                                                                                                                                                                                                                                                                                                                                                                                                                                                                                                                                                                                                                                                                                                                                                                                                                                                                                                                                                                                                                                                                                                                                                                                                                                                                            | 2 0 0 0                                                                                                                                                                                                                                                                                                                                                                                                                                                                                                                                                                                                                                                                                                                                                                                                                                                                                                                                                                                                                                                                                                                                                                                                                                                                                                                                                                                                                                                                                                                                                                                                                                                                                                                                                                                                                                                                                                                                                                                                                                                                                                                        |
|--------------------------------------------------------------------------------------------------------------------------------------------------------------------------------------------------------------------------------------------------------------------------------------------------------------------------------------------------------------------------------------------------------------------------------------------------------------------------------------------------------------------------------------------------------------------------------------------------------------------------------------------------------------------------------------------------------------------------------------------------------------------------------------------------------------------------------------------------------------------------------------------------------------------------------------------------------------------------------------------------------------------------------------------------------------------------------------------------------------------------------------------------------------------------------------------------------------------------------------------------------------------------------------------------------------------------------------------------------------------------------------------------------------------------------------------------------------------------------------------------------------------------------------------------------------------------------------------------------------------------------------------------------------------------------------------------------------------------------------------------------------------------------------------------------------------------------------------------------------------------------------------------------------------------------------------------------------------------------------------------------------------------------------------------------------------------------------------------------------------------------|--------------------------------------------------------------------------------------------------------------------------------------------------------------------------------------------------------------------------------------------------------------------------------------------------------------------------------------------------------------------------------------------------------------------------------------------------------------------------------------------------------------------------------------------------------------------------------------------------------------------------------------------------------------------------------------------------------------------------------------------------------------------------------------------------------------------------------------------------------------------------------------------------------------------------------------------------------------------------------------------------------------------------------------------------------------------------------------------------------------------------------------------------------------------------------------------------------------------------------------------------------------------------------------------------------------------------------------------------------------------------------------------------------------------------------------------------------------------------------------------------------------------------------------------------------------------------------------------------------------------------------------------------------------------------------------------------------------------------------------------------------------------------------------------------------------------------------------------------------------------------------------------------------------------------------------------------------------------------------------------------------------------------------------------------------------------------------------------------------------------------------|
| Can de la canada d |                                                                                                                                                                                                                                                                                                                                                                                                                                                                                                                                                                                                                                                                                                                                                                                                                                                                                                                                                                                                                                                                                                                                                                                                                                                                                                                                                                                                                                                                                                                                                                                                                                                                                                                                                                                                                                                                                                                                                                                                                                                                                                                                |
| -                                                                                                                                                                                                                                                                                                                                                                                                                                                                                                                                                                                                                                                                                                                                                                                                                                                                                                                                                                                                                                                                                                                                                                                                                                                                                                                                                                                                                                                                                                                                                                                                                                                                                                                                                                                                                                                                                                                                                                                                                                                                                                                              |                                                                                                                                                                                                                                                                                                                                                                                                                                                                                                                                                                                                                                                                                                                                                                                                                                                                                                                                                                                                                                                                                                                                                                                                                                                                                                                                                                                                                                                                                                                                                                                                                                                                                                                                                                                                                                                                                                                                                                                                                                                                                                                                |
|                                                                                                                                                                                                                                                                                                                                                                                                                                                                                                                                                                                                                                                                                                                                                                                                                                                                                                                                                                                                                                                                                                                                                                                                                                                                                                                                                                                                                                                                                                                                                                                                                                                                                                                                                                                                                                                                                                                                                                                                                                                                                                                                | 110 4 100 2 100 C                                                                                                                                                                                                                                                                                                                                                                                                                                                                                                                                                                                                                                                                                                                                                                                                                                                                                                                                                                                                                                                                                                                                                                                                                                                                                                                                                                                                                                                                                                                                                                                                                                                                                                                                                                                                                                                                                                                                                                                                                                                                                                              |
|                                                                                                                                                                                                                                                                                                                                                                                                                                                                                                                                                                                                                                                                                                                                                                                                                                                                                                                                                                                                                                                                                                                                                                                                                                                                                                                                                                                                                                                                                                                                                                                                                                                                                                                                                                                                                                                                                                                                                                                                                                                                                                                                | a a                                                                                                                                                                                                                                                                                                                                                                                                                                                                                                                                                                                                                                                                                                                                                                                                                                                                                                                                                                                                                                                                                                                                                                                                                                                                                                                                                                                                                                                                                                                                                                                                                                                                                                                                                                                                                                                                                                                                                                                                                                                                                                                            |
| 100                                                                                                                                                                                                                                                                                                                                                                                                                                                                                                                                                                                                                                                                                                                                                                                                                                                                                                                                                                                                                                                                                                                                                                                                                                                                                                                                                                                                                                                                                                                                                                                                                                                                                                                                                                                                                                                                                                                                                                                                                                                                                                                            | MESTO                                                                                                                                                                                                                                                                                                                                                                                                                                                                                                                                                                                                                                                                                                                                                                                                                                                                                                                                                                                                                                                                                                                                                                                                                                                                                                                                                                                                                                                                                                                                                                                                                                                                                                                                                                                                                                                                                                                                                                                                                                                                                                                          |
| 1                                                                                                                                                                                                                                                                                                                                                                                                                                                                                                                                                                                                                                                                                                                                                                                                                                                                                                                                                                                                                                                                                                                                                                                                                                                                                                                                                                                                                                                                                                                                                                                                                                                                                                                                                                                                                                                                                                                                                                                                                                                                                                                              | The state of the s |
| <b>1</b>                                                                                                                                                                                                                                                                                                                                                                                                                                                                                                                                                                                                                                                                                                                                                                                                                                                                                                                                                                                                                                                                                                                                                                                                                                                                                                                                                                                                                                                                                                                                                                                                                                                                                                                                                                                                                                                                                                                                                                                                                                                                                                                       | and the                                                                                                                                                                                                                                                                                                                                                                                                                                                                                                                                                                                                                                                                                                                                                                                                                                                                                                                                                                                                                                                                                                                                                                                                                                                                                                                                                                                                                                                                                                                                                                                                                                                                                                                                                                                                                                                                                                                                                                                                                                                                                                                        |
|                                                                                                                                                                                                                                                                                                                                                                                                                                                                                                                                                                                                                                                                                                                                                                                                                                                                                                                                                                                                                                                                                                                                                                                                                                                                                                                                                                                                                                                                                                                                                                                                                                                                                                                                                                                                                                                                                                                                                                                                                                                                                                                                |                                                                                                                                                                                                                                                                                                                                                                                                                                                                                                                                                                                                                                                                                                                                                                                                                                                                                                                                                                                                                                                                                                                                                                                                                                                                                                                                                                                                                                                                                                                                                                                                                                                                                                                                                                                                                                                                                                                                                                                                                                                                                                                                |
| Display pallet<br>PICO 3232D                                                                                                                                                                                                                                                                                                                                                                                                                                                                                                                                                                                                                                                                                                                                                                                                                                                                                                                                                                                                                                                                                                                                                                                                                                                                                                                                                                                                                                                                                                                                                                                                                                                                                                                                                                                                                                                                                                                                                                                                                                                                                                   |                                                                                                                                                                                                                                                                                                                                                                                                                                                                                                                                                                                                                                                                                                                                                                                                                                                                                                                                                                                                                                                                                                                                                                                                                                                                                                                                                                                                                                                                                                                                                                                                                                                                                                                                                                                                                                                                                                                                                                                                                                                                                                                                |
|                                                                                                                                                                                                                                                                                                                                                                                                                                                                                                                                                                                                                                                                                                                                                                                                                                                                                                                                                                                                                                                                                                                                                                                                                                                                                                                                                                                                                                                                                                                                                                                                                                                                                                                                                                                                                                                                                                                                                                                                                                                                                                                                |                                                                                                                                                                                                                                                                                                                                                                                                                                                                                                                                                                                                                                                                                                                                                                                                                                                                                                                                                                                                                                                                                                                                                                                                                                                                                                                                                                                                                                                                                                                                                                                                                                                                                                                                                                                                                                                                                                                                                                                                                                                                                                                                |