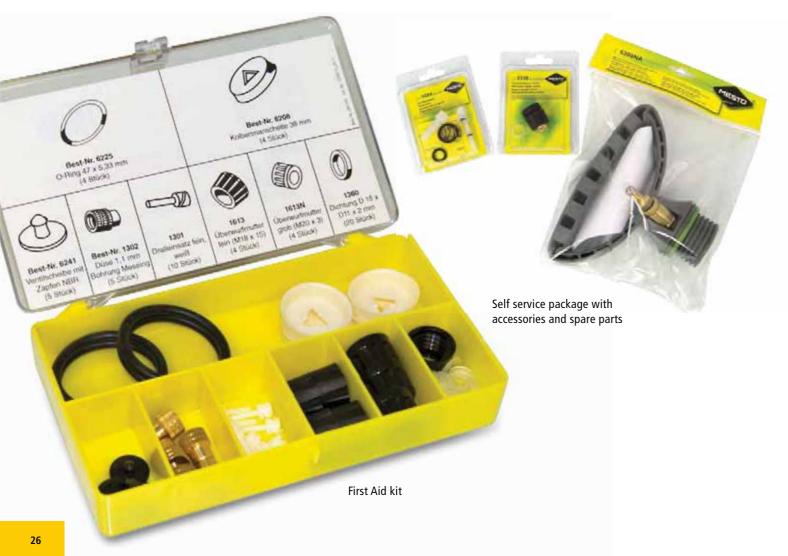

panions.



## **Accessories at a** Glance

Get an overview of all accessories. On pages 41 - 43 you will find a list of spare parts & accessories corresponding to the various sprayers. These lists are available as service cards to support our dealers quickly and reliably when questions arise. To support our dealers, we are also pleased to provide these charts as service cards for the point of sale so that you can answer all end-customer questions quickly and reliably.



## **20 Years Supply of Spare Parts**

MESTO sprayers are worthwhile investments because all spare parts of newly purchased products will be available for 20 years. The sprayer can, therefore, be upgraded or converted at any time definitely a strong sales argument. Our service team is always on hand to assist with this.



#### **Compressed air filler valves**



With the support of these air filler valves, MESTO sprayers can be connected to a compressor and subsequently pressurized with compressed air.

MESTO equips all compressed air filler valves with a pressure relief for your safety.

> depending on the attachment to the pressure line: A = Tire valve connection B = Plug-in coupling NW 7.2



Two versions for all executions are available. They differ EAN code Packaging

| 6209NA<br>6209NB |  |
|------------------|--|
|                  |  |

for plastic compression sprayers 3 bar plastic/brass 3 bar (44 psi)

Foil bag







for FERROX/INOX plastic/brass 6 bar (88 psi) operating pressure adjustable Foil bag





6215NA 6215NB



for FERROX/INOX plastic/brass 6 bar (88 psi)

Foil bag





for FERROX/INO