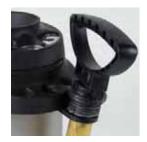

#### 3232/3232U:

With the unique MESTO telescopic nut, attaching the hose is child's play. It fits perfectly when inserted.

6

<sup>\*</sup> Photo shows standard equipment for 3238, 3275, 3270