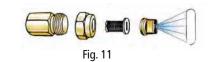

## **Typically MESTO: Always one step ahead**

MESTO hose attachment – for quick and easy assembly The new ideas for convenient and safe hose attachment:

#### 3230R/3232R:

Simple access, excellent grip of the nut and optimized screw thread make it easy to attach the hose

#### 3232/3232U:

With the unique MESTO telescopic nut, attaching the hose is child's play. It fits perfectly when inserted.

6

<sup>\*</sup> Photo shows standard equipment for 3238, 3275, 3270