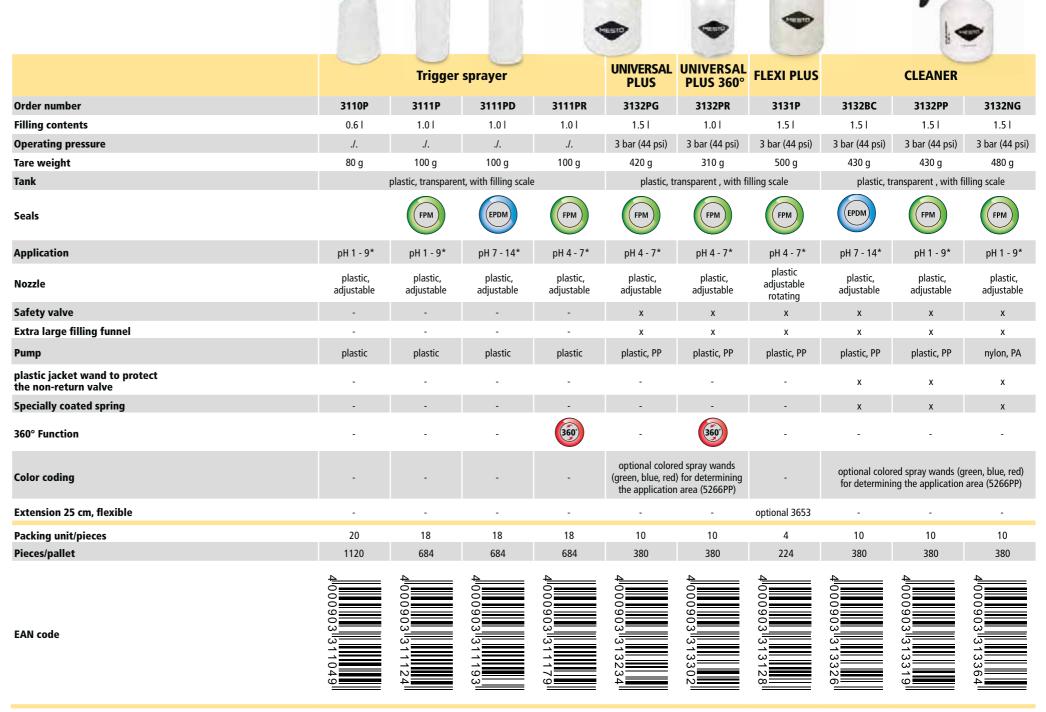

## **Compression sprayers (3 bar/44 psi)**

Plant protection, weed control, flower care, liquid fertilizing

| 100                                                                                                                                                                                                                                                                                                                                                                                                                                                                                                                                                                                                                                                                                                                                                                                                                                                                                                                                                                                                                                                                                                                                                                                                                                                                                                                                                                                                                                                                                                                                                                                                                                                                                                                                                                                                                                                                                                                                                                                                                                                                                                                            | 2 0 0 0                                                                                                                                                                                                                                                                                                                                                                                                                                                                                                                                                                                                                                                                                                                                                                                                                                                                                                                                                                                                                                                                                                                                                                                                                                                                                                                                                                                                                                                                                                                                                                                                                                                                                                                                                                                                                                                                                                                                                                                                                                                                                                                        |
|--------------------------------------------------------------------------------------------------------------------------------------------------------------------------------------------------------------------------------------------------------------------------------------------------------------------------------------------------------------------------------------------------------------------------------------------------------------------------------------------------------------------------------------------------------------------------------------------------------------------------------------------------------------------------------------------------------------------------------------------------------------------------------------------------------------------------------------------------------------------------------------------------------------------------------------------------------------------------------------------------------------------------------------------------------------------------------------------------------------------------------------------------------------------------------------------------------------------------------------------------------------------------------------------------------------------------------------------------------------------------------------------------------------------------------------------------------------------------------------------------------------------------------------------------------------------------------------------------------------------------------------------------------------------------------------------------------------------------------------------------------------------------------------------------------------------------------------------------------------------------------------------------------------------------------------------------------------------------------------------------------------------------------------------------------------------------------------------------------------------------------|--------------------------------------------------------------------------------------------------------------------------------------------------------------------------------------------------------------------------------------------------------------------------------------------------------------------------------------------------------------------------------------------------------------------------------------------------------------------------------------------------------------------------------------------------------------------------------------------------------------------------------------------------------------------------------------------------------------------------------------------------------------------------------------------------------------------------------------------------------------------------------------------------------------------------------------------------------------------------------------------------------------------------------------------------------------------------------------------------------------------------------------------------------------------------------------------------------------------------------------------------------------------------------------------------------------------------------------------------------------------------------------------------------------------------------------------------------------------------------------------------------------------------------------------------------------------------------------------------------------------------------------------------------------------------------------------------------------------------------------------------------------------------------------------------------------------------------------------------------------------------------------------------------------------------------------------------------------------------------------------------------------------------------------------------------------------------------------------------------------------------------|
| Can de la canada d |                                                                                                                                                                                                                                                                                                                                                                                                                                                                                                                                                                                                                                                                                                                                                                                                                                                                                                                                                                                                                                                                                                                                                                                                                                                                                                                                                                                                                                                                                                                                                                                                                                                                                                                                                                                                                                                                                                                                                                                                                                                                                                                                |
| -                                                                                                                                                                                                                                                                                                                                                                                                                                                                                                                                                                                                                                                                                                                                                                                                                                                                                                                                                                                                                                                                                                                                                                                                                                                                                                                                                                                                                                                                                                                                                                                                                                                                                                                                                                                                                                                                                                                                                                                                                                                                                                                              |                                                                                                                                                                                                                                                                                                                                                                                                                                                                                                                                                                                                                                                                                                                                                                                                                                                                                                                                                                                                                                                                                                                                                                                                                                                                                                                                                                                                                                                                                                                                                                                                                                                                                                                                                                                                                                                                                                                                                                                                                                                                                                                                |
|                                                                                                                                                                                                                                                                                                                                                                                                                                                                                                                                                                                                                                                                                                                                                                                                                                                                                                                                                                                                                                                                                                                                                                                                                                                                                                                                                                                                                                                                                                                                                                                                                                                                                                                                                                                                                                                                                                                                                                                                                                                                                                                                | 110 4 100 2 100 C                                                                                                                                                                                                                                                                                                                                                                                                                                                                                                                                                                                                                                                                                                                                                                                                                                                                                                                                                                                                                                                                                                                                                                                                                                                                                                                                                                                                                                                                                                                                                                                                                                                                                                                                                                                                                                                                                                                                                                                                                                                                                                              |
|                                                                                                                                                                                                                                                                                                                                                                                                                                                                                                                                                                                                                                                                                                                                                                                                                                                                                                                                                                                                                                                                                                                                                                                                                                                                                                                                                                                                                                                                                                                                                                                                                                                                                                                                                                                                                                                                                                                                                                                                                                                                                                                                | a a                                                                                                                                                                                                                                                                                                                                                                                                                                                                                                                                                                                                                                                                                                                                                                                                                                                                                                                                                                                                                                                                                                                                                                                                                                                                                                                                                                                                                                                                                                                                                                                                                                                                                                                                                                                                                                                                                                                                                                                                                                                                                                                            |
| 100                                                                                                                                                                                                                                                                                                                                                                                                                                                                                                                                                                                                                                                                                                                                                                                                                                                                                                                                                                                                                                                                                                                                                                                                                                                                                                                                                                                                                                                                                                                                                                                                                                                                                                                                                                                                                                                                                                                                                                                                                                                                                                                            | MESTO                                                                                                                                                                                                                                                                                                                                                                                                                                                                                                                                                                                                                                                                                                                                                                                                                                                                                                                                                                                                                                                                                                                                                                                                                                                                                                                                                                                                                                                                                                                                                                                                                                                                                                                                                                                                                                                                                                                                                                                                                                                                                                                          |
| 1                                                                                                                                                                                                                                                                                                                                                                                                                                                                                                                                                                                                                                                                                                                                                                                                                                                                                                                                                                                                                                                                                                                                                                                                                                                                                                                                                                                                                                                                                                                                                                                                                                                                                                                                                                                                                                                                                                                                                                                                                                                                                                                              | The state of the s |
| <b>1</b>                                                                                                                                                                                                                                                                                                                                                                                                                                                                                                                                                                                                                                                                                                                                                                                                                                                                                                                                                                                                                                                                                                                                                                                                                                                                                                                                                                                                                                                                                                                                                                                                                                                                                                                                                                                                                                                                                                                                                                                                                                                                                                                       | and the                                                                                                                                                                                                                                                                                                                                                                                                                                                                                                                                                                                                                                                                                                                                                                                                                                                                                                                                                                                                                                                                                                                                                                                                                                                                                                                                                                                                                                                                                                                                                                                                                                                                                                                                                                                                                                                                                                                                                                                                                                                                                                                        |
|                                                                                                                                                                                                                                                                                                                                                                                                                                                                                                                                                                                                                                                                                                                                                                                                                                                                                                                                                                                                                                                                                                                                                                                                                                                                                                                                                                                                                                                                                                                                                                                                                                                                                                                                                                                                                                                                                                                                                                                                                                                                                                                                |                                                                                                                                                                                                                                                                                                                                                                                                                                                                                                                                                                                                                                                                                                                                                                                                                                                                                                                                                                                                                                                                                                                                                                                                                                                                                                                                                                                                                                                                                                                                                                                                                                                                                                                                                                                                                                                                                                                                                                                                                                                                                                                                |
| Display pallet<br>PICO 3232D                                                                                                                                                                                                                                                                                                                                                                                                                                                                                                                                                                                                                                                                                                                                                                                                                                                                                                                                                                                                                                                                                                                                                                                                                                                                                                                                                                                                                                                                                                                                                                                                                                                                                                                                                                                                                                                                                                                                                                                                                                                                                                   |                                                                                                                                                                                                                                                                                                                                                                                                                                                                                                                                                                                                                                                                                                                                                                                                                                                                                                                                                                                                                                                                                                                                                                                                                                                                                                                                                                                                                                                                                                                                                                                                                                                                                                                                                                                                                                                                                                                                                                                                                                                                                                                                |
|                                                                                                                                                                                                                                                                                                                                                                                                                                                                                                                                                                                                                                                                                                                                                                                                                                                                                                                                                                                                                                                                                                                                                                                                                                                                                                                                                                                                                                                                                                                                                                                                                                                                                                                                                                                                                                                                                                                                                                                                                                                                                                                                |                                                                                                                                                                                                                                                                                                                                                                                                                                                                                                                                                                                                                                                                                                                                                                                                                                                                                                                                                                                                                                                                                                                                                                                                                                                                                                                                                                                                                                                                                                                                                                                                                                                                                                                                                                                                                                                                                                                                                                                                                                                                                                                                |