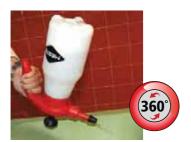

| 4 0000                | 4 0000                                                  | 4<br>0000<br>0000                                       | 0000                                                    | 0000                                                    | 4 0000                                                  |

Х



<sup>\*</sup>In these cases, check carefully beforehand whether the material is resistant to the liquids to be used.

## **Pressure sprayers & trigger sprayers**

Cleaning industry, industry - vehicle cleaning, disinfection, corrosion protection, impregnation



All devices of the CLEANER series are equipped with a protection cap to improve chemical resistance. Thus the non-return valve does not come in contact with the liquid.



Safety valve preventing pressure overload



3132PR with 360° function: can spray even upside-down



5266PP: Colored spray wands for determining the application area



3131P: rotating nozzle



3131P: Extension for comfortable working (3653)



<sup>\*</sup>In these cases, check carefully beforehand whether the material is resistant to the liquids to be used.

### Which sprayer for which application? Which liquids can be used with which device?

Mineral oils Weak saline solutions Slightly alkaline agents Alkaline agents

Slightly acidic agents Acidic agents

Disinfectants

FERROX PLUS, INOX PLUS, PROFI PLUS INOX PLUS, CLEANER INOX PLUS, CLEANER CLEANER (EPDM), FOAMER (EPDM) **INOX SUPER EXTREME (EPDM** INOX PLUS, CLEANER CLEANER, INOX SUPER EXTREME, **FOAMER** 

INOX PLUS, CLEANER, **INOX SUPER EXTREME**  Hydrogen peroxide up to