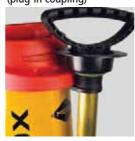

## **Typically MESTO: Always one step ahead**

MESTO hose attachment – for quick and easy assembly The new ideas for convenient and safe hose attachment:

#### 3230R/3232R:

Simple access, excellent grip of the nut and optimized screw thread make it easy to attach the hose

#### 3232/3232U:

With the unique MESTO telescopic nut, attaching the hose is child's play. It fits perfectly when inserted.

6

<sup>\*</sup> Photo shows standard equipment for 3238, 3275, 3270