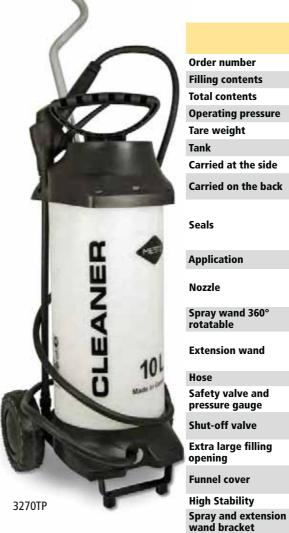

## **Compression sprayers (3 bar/44 psi)**

Plant protection, weed control, flower care, liquid fertilizing

| 100                                                                                                                                                                                                                                                                                                                                                                                                                                                                                                                                                                                                                                                                                                                                                                                                                                                                                                                                                                                                                                                                                                                                                                                                                                                                                                                                                                                                                                                                                                                                                                                                                                                                                                                                                                                                                                                                                                                                                                                                                                                                                                                            | 2 0 0 0                                                                                                                                                                                                                                                                                                                                                                                                                                                                                                                                                                                                                                                                                                                                                                                                                                                                                                                                                                                                                                                                                                                                                                                                                                                                                                                                                                                                                                                                                                                                                                                                                                                                                                                                                                                                                                                                                                                                                                                                                                                                                                                        |
|--------------------------------------------------------------------------------------------------------------------------------------------------------------------------------------------------------------------------------------------------------------------------------------------------------------------------------------------------------------------------------------------------------------------------------------------------------------------------------------------------------------------------------------------------------------------------------------------------------------------------------------------------------------------------------------------------------------------------------------------------------------------------------------------------------------------------------------------------------------------------------------------------------------------------------------------------------------------------------------------------------------------------------------------------------------------------------------------------------------------------------------------------------------------------------------------------------------------------------------------------------------------------------------------------------------------------------------------------------------------------------------------------------------------------------------------------------------------------------------------------------------------------------------------------------------------------------------------------------------------------------------------------------------------------------------------------------------------------------------------------------------------------------------------------------------------------------------------------------------------------------------------------------------------------------------------------------------------------------------------------------------------------------------------------------------------------------------------------------------------------------|--------------------------------------------------------------------------------------------------------------------------------------------------------------------------------------------------------------------------------------------------------------------------------------------------------------------------------------------------------------------------------------------------------------------------------------------------------------------------------------------------------------------------------------------------------------------------------------------------------------------------------------------------------------------------------------------------------------------------------------------------------------------------------------------------------------------------------------------------------------------------------------------------------------------------------------------------------------------------------------------------------------------------------------------------------------------------------------------------------------------------------------------------------------------------------------------------------------------------------------------------------------------------------------------------------------------------------------------------------------------------------------------------------------------------------------------------------------------------------------------------------------------------------------------------------------------------------------------------------------------------------------------------------------------------------------------------------------------------------------------------------------------------------------------------------------------------------------------------------------------------------------------------------------------------------------------------------------------------------------------------------------------------------------------------------------------------------------------------------------------------------|
| Can de la canada d |                                                                                                                                                                                                                                                                                                                                                                                                                                                                                                                                                                                                                                                                                                                                                                                                                                                                                                                                                                                                                                                                                                                                                                                                                                                                                                                                                                                                                                                                                                                                                                                                                                                                                                                                                                                                                                                                                                                                                                                                                                                                                                                                |
| -                                                                                                                                                                                                                                                                                                                                                                                                                                                                                                                                                                                                                                                                                                                                                                                                                                                                                                                                                                                                                                                                                                                                                                                                                                                                                                                                                                                                                                                                                                                                                                                                                                                                                                                                                                                                                                                                                                                                                                                                                                                                                                                              |                                                                                                                                                                                                                                                                                                                                                                                                                                                                                                                                                                                                                                                                                                                                                                                                                                                                                                                                                                                                                                                                                                                                                                                                                                                                                                                                                                                                                                                                                                                                                                                                                                                                                                                                                                                                                                                                                                                                                                                                                                                                                                                                |
|                                                                                                                                                                                                                                                                                                                                                                                                                                                                                                                                                                                                                                                                                                                                                                                                                                                                                                                                                                                                                                                                                                                                                                                                                                                                                                                                                                                                                                                                                                                                                                                                                                                                                                                                                                                                                                                                                                                                                                                                                                                                                                                                | 110 4 100 2 100 C                                                                                                                                                                                                                                                                                                                                                                                                                                                                                                                                                                                                                                                                                                                                                                                                                                                                                                                                                                                                                                                                                                                                                                                                                                                                                                                                                                                                                                                                                                                                                                                                                                                                                                                                                                                                                                                                                                                                                                                                                                                                                                              |
|                                                                                                                                                                                                                                                                                                                                                                                                                                                                                                                                                                                                                                                                                                                                                                                                                                                                                                                                                                                                                                                                                                                                                                                                                                                                                                                                                                                                                                                                                                                                                                                                                                                                                                                                                                                                                                                                                                                                                                                                                                                                                                                                | a a                                                                                                                                                                                                                                                                                                                                                                                                                                                                                                                                                                                                                                                                                                                                                                                                                                                                                                                                                                                                                                                                                                                                                                                                                                                                                                                                                                                                                                                                                                                                                                                                                                                                                                                                                                                                                                                                                                                                                                                                                                                                                                                            |
| 100                                                                                                                                                                                                                                                                                                                                                                                                                                                                                                                                                                                                                                                                                                                                                                                                                                                                                                                                                                                                                                                                                                                                                                                                                                                                                                                                                                                                                                                                                                                                                                                                                                                                                                                                                                                                                                                                                                                                                                                                                                                                                                                            | MESTO                                                                                                                                                                                                                                                                                                                                                                                                                                                                                                                                                                                                                                                                                                                                                                                                                                                                                                                                                                                                                                                                                                                                                                                                                                                                                                                                                                                                                                                                                                                                                                                                                                                                                                                                                                                                                                                                                                                                                                                                                                                                                                                          |
| 1                                                                                                                                                                                                                                                                                                                                                                                                                                                                                                                                                                                                                                                                                                                                                                                                                                                                                                                                                                                                                                                                                                                                                                                                                                                                                                                                                                                                                                                                                                                                                                                                                                                                                                                                                                                                                                                                                                                                                                                                                                                                                                                              | The state of the s |
| <b>1</b>                                                                                                                                                                                                                                                                                                                                                                                                                                                                                                                                                                                                                                                                                                                                                                                                                                                                                                                                                                                                                                                                                                                                                                                                                                                                                                                                                                                                                                                                                                                                                                                                                                                                                                                                                                                                                                                                                                                                                                                                                                                                                                                       | and the                                                                                                                                                                                                                                                                                                                                                                                                                                                                                                                                                                                                                                                                                                                                                                                                                                                                                                                                                                                                                                                                                                                                                                                                                                                                                                                                                                                                                                                                                                                                                                                                                                                                                                                                                                                                                                                                                                                                                                                                                                                                                                                        |
|                                                                                                                                                                                                                                                                                                                                                                                                                                                                                                                                                                                                                                                                                                                                                                                                                                                                                                                                                                                                                                                                                                                                                                                                                                                                                                                                                                                                                                                                                                                                                                                                                                                                                                                                                                                                                                                                                                                                                                                                                                                                                                                                |                                                                                                                                                                                                                                                                                                                                                                                                                                                                                                                                                                                                                                                                                                                                                                                                                                                                                                                                                                                                                                                                                                                                                                                                                                                                                                                                                                                                                                                                                                                                                                                                                                                                                                                                                                                                                                                                                                                                                                                                                                                                                                                                |
| Display pallet<br>PICO 3232D                                                                                                                                                                                                                                                                                                                                                                                                                                                                                                                                                                                                                                                                                                                                                                                                                                                                                                                                                                                                                                                                                                                                                                                                                                                                                                                                                                                                                                                                                                                                                                                                                                                                                                                                                                                                                                                                                                                                                                                                                                                                                                   |                                                                                                                                                                                                                                                                                                                                                                                                                                                                                                                                                                                                                                                                                                                                                                                                                                                                                                                                                                                                                                                                                                                                                                                                                                                                                                                                                                                                                                                                                                                                                                                                                                                                                                                                                                                                                                                                                                                                                                                                                                                                                                                                |
|                                                                                                                                                                                                                                                                                                                                                                                                                                                                                                                                                                                                                                                                                                                                                                                                                                                                                                                                                                                                                                                                                                                                                                                                                                                                                                                                                                                                                                                                                                                                                                                                                                                                                                                                                                                                                                                                                                                                                                                                                                                                                                                                |                                                                                                                                                                                                                                                                                                                                                                                                                                                                                                                                                                                                                                                                                                                                                                                                                                                                                                                                                                                                                                                                                                                                                                                                                                                                                                                                                                                                                                                                                                                                                                                                                                                                                                                                                                                                                                                                                                                                                                                                                                                                                                                                |