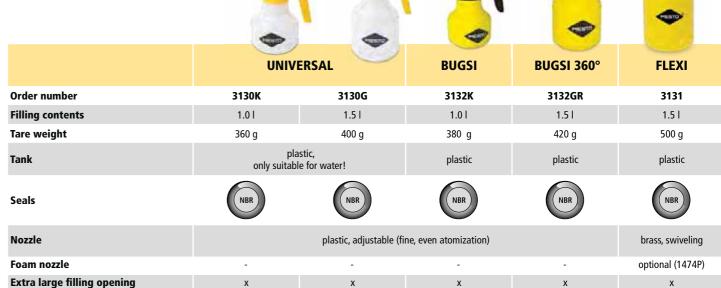

|  |
| 40009031311186                                                      | 40009031311001                                                                            | 4000903 3111100                                                                                                                              |  |
|                                                                     | Trigger sprayer  3111R  1.0 I  100 g  plastic  plastic, adjustable (mist to jet)  12  672 | Trigger sprayer  3111R 3110  1.0 I 0.5 I 100 g 65 g  plastic plastic, adjustable (mist to jet)  loose in shipping box 12 15 assorted 672 840 |  |



## Pressure spayers up to 1.5 l

Care and watering in household and garden, terrace plants, balcony plants, roses, shrubs, low plants



| 3.1.                              |     |     |     |     |                 |
|-----------------------------------|-----|-----|-----|-----|-----------------|
| Extension 25 cm, flexible         | -   | -   | -   | -   | optional (3653) |
| Safety valve against overpressure |     |     | Х   | Х   | х               |
| 360° function                     | -   | -   | -   | 360 | -               |
| Packing unit/pieces               | 12  | 10  | 12  | 8   | 4               |
| Pieces/pallet                     | 456 | 380 | 456 | 304 | 224             |
|                                   | 4   | 4   | 4   | 4   | 4<br>0<br>0     |



EAN code

Safety valve against overpressure



3132GR: 360° function for overhead spraying





3131 with extension (3653)

12

## Spraying is the economic