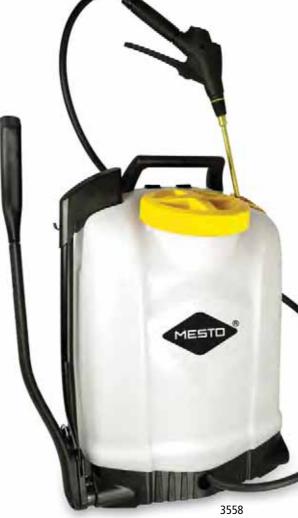

## **Compression sprayers (3 bar/44 psi)**

Plant protection, weed control, flower care, liquid fertilizing

| 100                                                                                                                                                                                                                                                                                                                                                                                                                                                                                                                                                                                                                                                                                                                                                                                                                                                                                                                                                                                                                                                                                                                                                                                                                                                                                                                                                                                                                                                                                                                                                                                                                                                                                                                                                                                                                                                                                                                                                                                                                                                                                                                            | 2 0 0 0                                                                                                                                                                                                                                                                                                                                                                                                                                                                                                                                                                                                                                                                                                                                                                                                                                                                                                                                                                                                                                                                                                                                                                                                                                                                                                                                                                                                                                                                                                                                                                                                                                                                                                                                                                                                                                                                                                                                                                                                                                                                                                                        |
|--------------------------------------------------------------------------------------------------------------------------------------------------------------------------------------------------------------------------------------------------------------------------------------------------------------------------------------------------------------------------------------------------------------------------------------------------------------------------------------------------------------------------------------------------------------------------------------------------------------------------------------------------------------------------------------------------------------------------------------------------------------------------------------------------------------------------------------------------------------------------------------------------------------------------------------------------------------------------------------------------------------------------------------------------------------------------------------------------------------------------------------------------------------------------------------------------------------------------------------------------------------------------------------------------------------------------------------------------------------------------------------------------------------------------------------------------------------------------------------------------------------------------------------------------------------------------------------------------------------------------------------------------------------------------------------------------------------------------------------------------------------------------------------------------------------------------------------------------------------------------------------------------------------------------------------------------------------------------------------------------------------------------------------------------------------------------------------------------------------------------------|--------------------------------------------------------------------------------------------------------------------------------------------------------------------------------------------------------------------------------------------------------------------------------------------------------------------------------------------------------------------------------------------------------------------------------------------------------------------------------------------------------------------------------------------------------------------------------------------------------------------------------------------------------------------------------------------------------------------------------------------------------------------------------------------------------------------------------------------------------------------------------------------------------------------------------------------------------------------------------------------------------------------------------------------------------------------------------------------------------------------------------------------------------------------------------------------------------------------------------------------------------------------------------------------------------------------------------------------------------------------------------------------------------------------------------------------------------------------------------------------------------------------------------------------------------------------------------------------------------------------------------------------------------------------------------------------------------------------------------------------------------------------------------------------------------------------------------------------------------------------------------------------------------------------------------------------------------------------------------------------------------------------------------------------------------------------------------------------------------------------------------|
| Can de la canada d |                                                                                                                                                                                                                                                                                                                                                                                                                                                                                                                                                                                                                                                                                                                                                                                                                                                                                                                                                                                                                                                                                                                                                                                                                                                                                                                                                                                                                                                                                                                                                                                                                                                                                                                                                                                                                                                                                                                                                                                                                                                                                                                                |
| -                                                                                                                                                                                                                                                                                                                                                                                                                                                                                                                                                                                                                                                                                                                                                                                                                                                                                                                                                                                                                                                                                                                                                                                                                                                                                                                                                                                                                                                                                                                                                                                                                                                                                                                                                                                                                                                                                                                                                                                                                                                                                                                              |                                                                                                                                                                                                                                                                                                                                                                                                                                                                                                                                                                                                                                                                                                                                                                                                                                                                                                                                                                                                                                                                                                                                                                                                                                                                                                                                                                                                                                                                                                                                                                                                                                                                                                                                                                                                                                                                                                                                                                                                                                                                                                                                |
|                                                                                                                                                                                                                                                                                                                                                                                                                                                                                                                                                                                                                                                                                                                                                                                                                                                                                                                                                                                                                                                                                                                                                                                                                                                                                                                                                                                                                                                                                                                                                                                                                                                                                                                                                                                                                                                                                                                                                                                                                                                                                                                                | 110 4 100 2 100 C                                                                                                                                                                                                                                                                                                                                                                                                                                                                                                                                                                                                                                                                                                                                                                                                                                                                                                                                                                                                                                                                                                                                                                                                                                                                                                                                                                                                                                                                                                                                                                                                                                                                                                                                                                                                                                                                                                                                                                                                                                                                                                              |
|                                                                                                                                                                                                                                                                                                                                                                                                                                                                                                                                                                                                                                                                                                                                                                                                                                                                                                                                                                                                                                                                                                                                                                                                                                                                                                                                                                                                                                                                                                                                                                                                                                                                                                                                                                                                                                                                                                                                                                                                                                                                                                                                | a a                                                                                                                                                                                                                                                                                                                                                                                                                                                                                                                                                                                                                                                                                                                                                                                                                                                                                                                                                                                                                                                                                                                                                                                                                                                                                                                                                                                                                                                                                                                                                                                                                                                                                                                                                                                                                                                                                                                                                                                                                                                                                                                            |
| 100                                                                                                                                                                                                                                                                                                                                                                                                                                                                                                                                                                                                                                                                                                                                                                                                                                                                                                                                                                                                                                                                                                                                                                                                                                                                                                                                                                                                                                                                                                                                                                                                                                                                                                                                                                                                                                                                                                                                                                                                                                                                                                                            | MESTO                                                                                                                                                                                                                                                                                                                                                                                                                                                                                                                                                                                                                                                                                                                                                                                                                                                                                                                                                                                                                                                                                                                                                                                                                                                                                                                                                                                                                                                                                                                                                                                                                                                                                                                                                                                                                                                                                                                                                                                                                                                                                                                          |
| 1                                                                                                                                                                                                                                                                                                                                                                                                                                                                                                                                                                                                                                                                                                                                                                                                                                                                                                                                                                                                                                                                                                                                                                                                                                                                                                                                                                                                                                                                                                                                                                                                                                                                                                                                                                                                                                                                                                                                                                                                                                                                                                                              | The state of the s |
| <b>1</b>                                                                                                                                                                                                                                                                                                                                                                                                                                                                                                                                                                                                                                                                                                                                                                                                                                                                                                                                                                                                                                                                                                                                                                                                                                                                                                                                                                                                                                                                                                                                                                                                                                                                                                                                                                                                                                                                                                                                                                                                                                                                                                                       | and the                                                                                                                                                                                                                                                                                                                                                                                                                                                                                                                                                                                                                                                                                                                                                                                                                                                                                                                                                                                                                                                                                                                                                                                                                                                                                                                                                                                                                                                                                                                                                                                                                                                                                                                                                                                                                                                                                                                                                                                                                                                                                                                        |
|                                                                                                                                                                                                                                                                                                                                                                                                                                                                                                                                                                                                                                                                                                                                                                                                                                                                                                                                                                                                                                                                                                                                                                                                                                                                                                                                                                                                                                                                                                                                                                                                                                                                                                                                                                                                                                                                                                                                                                                                                                                                                                                                |                                                                                                                                                                                                                                                                                                                                                                                                                                                                                                                                                                                                                                                                                                                                                                                                                                                                                                                                                                                                                                                                                                                                                                                                                                                                                                                                                                                                                                                                                                                                                                                                                                                                                                                                                                                                                                                                                                                                                                                                                                                                                                                                |
| Display pallet<br>PICO 3232D                                                                                                                                                                                                                                                                                                                                                                                                                                                                                                                                                                                                                                                                                                                                                                                                                                                                                                                                                                                                                                                                                                                                                                                                                                                                                                                                                                                                                                                                                                                                                                                                                                                                                                                                                                                                                                                                                                                                                                                                                                                                                                   |                                                                                                                                                                                                                                                                                                                                                                                                                                                                                                                                                                                                                                                                                                                                                                                                                                                                                                                                                                                                                                                                                                                                                                                                                                                                                                                                                                                                                                                                                                                                                                                                                                                                                                                                                                                                                                                                                                                                                                                                                                                                                                                                |
|                                                                                                                                                                                                                                                                                                                                                                                                                                                                                                                                                                                                                                                                                                                                                                                                                                                                                                                                                                                                                                                                                                                                                                                                                                                                                                                                                                                                                                                                                                                                                                                                                                                                                                                                                                                                                                                                                                                                                                                                                                                                                                                                |                                                                                                                                                                                                                                                                                                                                                                                                                                                                                                                                                                                                                                                                                                                                                                                                                                                                                                                                                                                                                                                                                                                                                                                                                                                                                                                                                                                                                                                                                                                                                                                                                                                                                                                                                                                                                                                                                                                                                                                                                                                                                                                                |