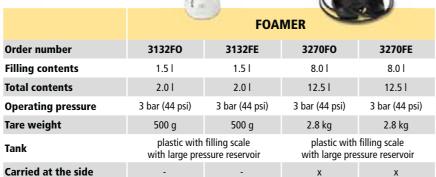

nts Acidic agents

Disinfectants

FERROX PLUS, INOX PLUS, PROFI PLUS INOX PLUS, CLEANER INOX PLUS, CLEANER CLEANER (EPDM), FOAMER (EPDM) **INOX SUPER EXTREME (EPDM** INOX PLUS, CLEANER CLEANER, INOX SUPER EXTREME, **FOAMER** 

INOX PLUS, CLEANER, **INOX SUPER EXTREME**  Hydrogen peroxide up to 10 % Azotic acid, distilled vinegar and propionic acid up to approx. 10 % Hydrochloric acid up to approx. 20 % Phosphoric and sulphuric acid up to approx. 30 % Caustic potash solution and caustic soda up to approx. 20 %

CLEANER, INOX SUPER EXTREME

CLEANER, INOX SUPER EXTREME

CLEANER, INOX SUPER EXTREME

CLEANER, INOX SUPER EXTREME

CLEANER (EPDM), INOX SUPER EXTREME (EPDM)

## Foamer (3 bar/44 psi)

**Construction work, cleaning industry,** industry - vehicle cleaning, disinfection



3270FO







| Carried at the side | -   | -    | Х   | Х    |
|---------------------|-----|------|-----|------|
| Seals               | FPM | EPDM | FPM | EPDM |

| Application                         | generates – (               | for foami<br>due to liquid – a dry | ng agents,<br>, long adherent foal | m, area wide                |
|-------------------------------------|-----------------------------|------------------------------------|------------------------------------|-----------------------------|
| Nozzle                              | POM,<br>flat jet,<br>110-06 | POM,<br>flat jet,<br>110-06        | POM,<br>flat jet,<br>110-06        | POM,<br>flat jet,<br>110-06 |
| Hose                                | -                           | -                                  | Polyethylen<br>250