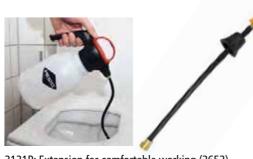

| 0000                                                    | 4 0000                                                  |

Х



<sup>\*</sup>In these cases, check carefully beforehand whether the material is resistant to the liquids to be used.

## **Pressure sprayers & trigger sprayers**

Cleaning industry, industry - vehicle cleaning, disinfection, corrosion protection, impregnation



All devices of the CLEANER series are equipped with a protection cap to improve chemical resistance. Thus the non-return valve does not come in contact with the liquid.



Safety valve preventing pressure overload



3132PR with 360° function: can spray even upside-down



5266PP: Colored spray wands for determining the application area



3131P: rotating nozzle



3131P: Extension for comfortable working (3653)



<sup>\*</sup>In these cases, check carefully beforehand whether the material is resistant to the liquids to be used.

### Which sprayer for which application? Which liquids can be used with which device?

Mineral oils Weak saline solutions Slightly alkaline agents Alkaline agents

Slightly acidic agents Acidic agents

Disinfectants

FERROX PLUS, INOX PLUS, PROFI PLUS INOX PLUS, CLEANER INOX PLUS, CLEANER CLEANER (EPDM), FOAMER (EPDM) **INOX SUPER EXTREME (EPDM** INOX PLUS, CLEANER CLEANER, INOX SUPER EXTREME, **FOAMER** 

INOX PLUS, CLEANER, **INOX SUPER EXTREME**  Hydrogen peroxide up to 10 % Azotic acid, distilled vinegar and propionic acid up to approx. 10 % Hydrochloric acid up to approx. 20 % Phosphoric and sulphuric acid up to appr