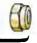

#### 3232/3232U:

With the unique MESTO telescopic nut, attaching the hose is child's play. It fits perfectly when inserted.

6

<sup>\*</sup> Photo shows standard equipment for 3238, 3275, 3270