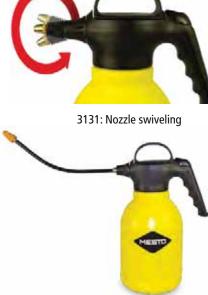

, terrace plants, balcony plants, roses, shrubs, low plants



| 3.1.                              |     |     |     |     |                 |
|-----------------------------------|-----|-----|-----|-----|-----------------|
| Extension 25 cm, flexible         | -   | -   | -   | -   | optional (3653) |
| Safety valve against overpressure |     |     | Х   | Х   | х               |
| 360° function                     | -   | -   | -   | 360 | -               |
| Packing unit/pieces               | 12  | 10  | 12  | 8   | 4               |
| Pieces/pallet                     | 456 | 380 | 456 | 304 | 224             |
|                                   | 4   | 4   | 4   | 4   | 4<br>0<br>0     |



EAN code

Safety valve against overpressure



3132GR: 360° function for overhead spraying





3131 with extension (3653)

12

## Spraying is the economic alternative – MESTO understands your trade

## INOX SUPER EXTREME – optimum chemical resistance





Clean and efficient – this is how you work with MESTO when you want a fine distribution of liquids. Our product solutions are as diverse and individual as the various tasks you have to deal with.

Efficient use of liquids through perfectly designed sprayers and product development in close cooperation with the customer – fullfilling special requriements – this convinces more and more users.





#### Handicraft:

- For painters spraying on wallpaper stripper
- Distribution of primer such as penetrating primer or etch primer
- ◆ Extraction of liquids with MESTO SAUGFIX

#### **Construction:**

- Spraying of concrete releasing agen