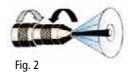

#### 3230R/3232R:

Simple access, excellent grip of the nut and optimized screw thread make it easy to attach the hose

#### 3232/3232U:

With the unique MESTO telescopic nut, attaching the hose is child's play. It fits perfectly when inserted.

6

<sup>\*</sup> Photo shows standard equipment for 3238, 3275, 3270