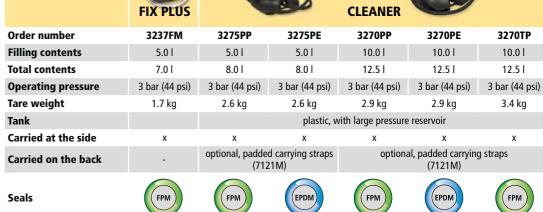

## **Compression sprayers (3 bar/44 psi)**

Plant protection, weed control, flower care, liquid fertilizing

| 100                                                                                                                                                                                                                                                                                                                                                                                                                                                                                                                                                                                                                                                                                                                                                                                                                                                                                                                                                                                                                                                                                                                                                                                                                                                                                                                                                                                                                                                                                                                                                                                                                                                                                                                                                                                                                                                                                                                                                                                                                                                                                                                            | 2 0 0 0                                                                                                                                                                                                                                                                                                                                                                                                                                                                                                                                                                                                                                                                                                                                                                                                                                                                                                                                                                                                                                                                                                                                                                                                                                                                                                                                                                                                                                                                                                                                                                                                                                                                                                                                                                                                                                                                                                                                                                                                                                                                                                                        |
|--------------------------------------------------------------------------------------------------------------------------------------------------------------------------------------------------------------------------------------------------------------------------------------------------------------------------------------------------------------------------------------------------------------------------------------------------------------------------------------------------------------------------------------------------------------------------------------------------------------------------------------------------------------------------------------------------------------------------------------------------------------------------------------------------------------------------------------------------------------------------------------------------------------------------------------------------------------------------------------------------------------------------------------------------------------------------------------------------------------------------------------------------------------------------------------------------------------------------------------------------------------------------------------------------------------------------------------------------------------------------------------------------------------------------------------------------------------------------------------------------------------------------------------------------------------------------------------------------------------------------------------------------------------------------------------------------------------------------------------------------------------------------------------------------------------------------------------------------------------------------------------------------------------------------------------------------------------------------------------------------------------------------------------------------------------------------------------------------------------------------------|--------------------------------------------------------------------------------------------------------------------------------------------------------------------------------------------------------------------------------------------------------------------------------------------------------------------------------------------------------------------------------------------------------------------------------------------------------------------------------------------------------------------------------------------------------------------------------------------------------------------------------------------------------------------------------------------------------------------------------------------------------------------------------------------------------------------------------------------------------------------------------------------------------------------------------------------------------------------------------------------------------------------------------------------------------------------------------------------------------------------------------------------------------------------------------------------------------------------------------------------------------------------------------------------------------------------------------------------------------------------------------------------------------------------------------------------------------------------------------------------------------------------------------------------------------------------------------------------------------------------------------------------------------------------------------------------------------------------------------------------------------------------------------------------------------------------------------------------------------------------------------------------------------------------------------------------------------------------------------------------------------------------------------------------------------------------------------------------------------------------------------|
| Can de la canada d |                                                                                                                                                                                                                                                                                                                                                                                                                                                                                                                                                                                                                                                                                                                                                                                                                                                                                                                                                                                                                                                                                                                                                                                                                                                                                                                                                                                                                                                                                                                                                                                                                                                                                                                                                                                                                                                                                                                                                                                                                                                                                                                                |
| -                                                                                                                                                                                                                                                                                                                                                                                                                                                                                                                                                                                                                                                                                                                                                                                                                                                                                                                                                                                                                                                                                                                                                                                                                                                                                                                                                                                                                                                                                                                                                                                                                                                                                                                                                                                                                                                                                                                                                                                                                                                                                                                              |                                                                                                                                                                                                                                                                                                                                                                                                                                                                                                                                                                                                                                                                                                                                                                                                                                                                                                                                                                                                                                                                                                                                                                                                                                                                                                                                                                                                                                                                                                                                                                                                                                                                                                                                                                                                                                                                                                                                                                                                                                                                                                                                |
|                                                                                                                                                                                                                                                                                                                                                                                                                                                                                                                                                                                                                                                                                                                                                                                                                                                                                                                                                                                                                                                                                                                                                                                                                                                                                                                                                                                                                                                                                                                                                                                                                                                                                                                                                                                                                                                                                                                                                                                                                                                                                                                                | 110 4 100 2 100 C                                                                                                                                                                                                                                                                                                                                                                                                                                                                                                                                                                                                                                                                                                                                                                                                                                                                                                                                                                                                                                                                                                                                                                                                                                                                                                                                                                                                                                                                                                                                                                                                                                                                                                                                                                                                                                                                                                                                                                                                                                                                                                              |
|                                                                                                                                                                                                                                                                                                                                                                                                                                                                                                                                                                                                                                                                                                                                                                                                                                                                                                                                                                                                                                                                                                                                                                                                                                                                                                                                                                                                                                                                                                                                                                                                                                                                                                                                                                                                                                                                                                                                                                                                                                                                                                                                | a a                                                                                                                                                                                                                                                                                                                                                                                                                                                                                                                                                                                                                                                                                                                                                                                                                                                                                                                                                                                                                                                                                                                                                                                                                                                                                                                                                                                                                                                                                                                                                                                                                                                                                                                                                                                                                                                                                                                                                                                                                                                                                                                            |
| 100                                                                                                                                                                                                                                                                                                                                                                                                                                                                                                                                                                                                                                                                                                                                                                                                                                                                                                                                                                                                                                                                                                                                                                                                                                                                                                                                                                                                                                                                                                                                                                                                                                                                                                                                                                                                                                                                                                                                                                                                                                                                                                                            | MESTO                                                                                                                                                                                                                                                                                                                                                                                                                                                                                                                                                                                                                                                                                                                                                                                                                                                                                                                                                                                                                                                                                                                                                                                                                                                                                                                                                                                                                                                                                                                                                                                                                                                                                                                                                                                                                                                                                                                                                                                                                                                                                                                          |
| 1                                                                                                                                                                                                                                                                                                                                                                                                                                                                                                                                                                                                                                                                                                                                                                                                                                                                                                                                                                                                                                                                                                                                                                                                                                                                                                                                                                                                                                                                                                                                                                                                                                                                                                                                                                                                                                                                                                                                                                                                                                                                                                                              | The state of the s |
| <b>1</b>                                                                                                                                                                                                                                                                                                                                                                                                                                                                                                                                                                                                                                                                                                                                                                                                                                                                                                                                                                                                                                                                                                                                                                                                                                                                                                                                                                                                                                                                                                                                                                                                                                                                                                                                                                                                                                                                                                                                                                                                                                                                                                                       | and the                                                                                                                                                                                                                                                                                                                                                                                                                                                                                                                                                                                                                                                                                                                                                                                                                                                                                                                                                                                                                                                                                                                                                                                                                                                                                                                                                                                                                                                                                                                                                                                                                                                                                                                                                                                                                                                                                                                                                                                                                                                                                                                        |
|                                                                                                                                                                                                                                                                                                                                                                                                                                                                                                                                                                                                                                                                                                                                                                                                                                                                                                                                                                                                                                                                                                                                                                                                                                                                                                                                                                                                                                                                                                                                                                                                                                                                                                                                                                                                                                                                                                                                                                                                                                                                                                                                |                                                                                                                                                                                                                                                                                                                                                                                                                                                                                                                                                                                                                                                                                                                                                                                                                                                                                                                                                                                                                                                                                                                                                                                                                                                                                                                                                                                                                                                                                                                                                                                                                                                                                                                                                                                                                                                                                                                                                                                                                                                                                                                                |
| Display pallet<br>PICO 3232D                                                                                                                                                                                                                                                                                                                                                                                                                                                                                                                                                                                                                                                                                                                                                                                                                                                                                                                                                                                                                                                                                                                                                                                                                                                                                                                                                                                                                                                                                                                                                                                                                                                                                                                                                                                                                                                                                                                                                                                                                                                                                                   |                                                                                                                                                                                                                                                                                                                                                                                                                                                                                                                                                                                                                                                                                                                                                                                                                                                                                                                                                                                                                                                                                                                                                                                                                                                                                                                                                                                                                                                                                                                                                                                                                                                                                                                                                                                                                                                                                                                                                                                                                                                                                                                                |
|                                                                                                                                                                                                                                                                                                                                                                                                                                                                                                                                                                                                                                                                                                                                                                                                                                                                                                                                                                                                                                                                                                                                                                                                                                                                                                                                                                                                                                                                                                                                                                                                                                                                                                                                                                                                                                                                                                                                                                                                                                                                                                                                |                                                                                                                                                                                                                                                                                                                                                                                                                                                                                                                                                                                                                                                                                                                                                                                                                                                                                                                                                                                                                                                                                                                                                                                                                                                                                                                                                                                                                                                                                                                                                                                                                                                                                                                                                                                                                                                                                                                                                                                                                                                                                                                                |