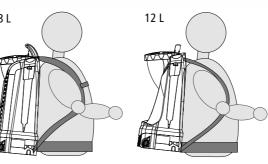

## **Compression sprayers (3 bar/44 psi)**

Plant protection, weed control, flower care, liquid fertilizing

| 100                                                                                                                                                                                                                                                                                                                                                                                                                                                                                                                                                                                                                                                                                                                                                                                                                                                                                                                                                                                                                                                                                                                                                                                                                                                                                                                                                                                                                                                                                                                                                                                                                                                                                                                                                                                                                                                                                                                                                                                                                                                                                                                            | 2 0 0 0                                                                                                                                                                                                                                                                                                                                                                                                                                                                                                                                                                                                                                                                                                                                                                                                                                                                                                                                                                                                                                                                                                                                                                                                                                                                                                                                                                                                                                                                                                                                                                                                                                                                                                                                                                                                                                                                                                                                                                                                                                                                                                                        |
|--------------------------------------------------------------------------------------------------------------------------------------------------------------------------------------------------------------------------------------------------------------------------------------------------------------------------------------------------------------------------------------------------------------------------------------------------------------------------------------------------------------------------------------------------------------------------------------------------------------------------------------------------------------------------------------------------------------------------------------------------------------------------------------------------------------------------------------------------------------------------------------------------------------------------------------------------------------------------------------------------------------------------------------------------------------------------------------------------------------------------------------------------------------------------------------------------------------------------------------------------------------------------------------------------------------------------------------------------------------------------------------------------------------------------------------------------------------------------------------------------------------------------------------------------------------------------------------------------------------------------------------------------------------------------------------------------------------------------------------------------------------------------------------------------------------------------------------------------------------------------------------------------------------------------------------------------------------------------------------------------------------------------------------------------------------------------------------------------------------------------------|--------------------------------------------------------------------------------------------------------------------------------------------------------------------------------------------------------------------------------------------------------------------------------------------------------------------------------------------------------------------------------------------------------------------------------------------------------------------------------------------------------------------------------------------------------------------------------------------------------------------------------------------------------------------------------------------------------------------------------------------------------------------------------------------------------------------------------------------------------------------------------------------------------------------------------------------------------------------------------------------------------------------------------------------------------------------------------------------------------------------------------------------------------------------------------------------------------------------------------------------------------------------------------------------------------------------------------------------------------------------------------------------------------------------------------------------------------------------------------------------------------------------------------------------------------------------------------------------------------------------------------------------------------------------------------------------------------------------------------------------------------------------------------------------------------------------------------------------------------------------------------------------------------------------------------------------------------------------------------------------------------------------------------------------------------------------------------------------------------------------------------|
| Can de la canada d |                                                                                                                                                                                                                                                                                                                                                                                                                                                                                                                                                                                                                                                                                                                                                                                                                                                                                                                                                                                                                                                                                                                                                                                                                                                                                                                                                                                                                                                                                                                                                                                                                                                                                                                                                                                                                                                                                                                                                                                                                                                                                                                                |
| -                                                                                                                                                                                                                                                                                                                                                                                                                                                                                                                                                                                                                                                                                                                                                                                                                                                                                                                                                                                                                                                                                                                                                                                                                                                                                                                                                                                                                                                                                                                                                                                                                                                                                                                                                                                                                                                                                                                                                                                                                                                                                                                              |                                                                                                                                                                                                                                                                                                                                                                                                                                                                                                                                                                                                                                                                                                                                                                                                                                                                                                                                                                                                                                                                                                                                                                                                                                                                                                                                                                                                                                                                                                                                                                                                                                                                                                                                                                                                                                                                                                                                                                                                                                                                                                                                |
|                                                                                                                                                                                                                                                                                                                                                                                                                                                                                                                                                                                                                                                                                                                                                                                                                                                                                                                                                                                                                                                                                                                                                                                                                                                                                                                                                                                                                                                                                                                                                                                                                                                                                                                                                                                                                                                                                                                                                                                                                                                                                                                                | 110 4 100 2 100 C                                                                                                                                                                                                                                                                                                                                                                                                                                                                                                                                                                                                                                                                                                                                                                                                                                                                                                                                                                                                                                                                                                                                                                                                                                                                                                                                                                                                                                                                                                                                                                                                                                                                                                                                                                                                                                                                                                                                                                                                                                                                                                              |
|                                                                                                                                                                                                                                                                                                                                                                                                                                                                                                                                                                                                                                                                                                                                                                                                                                                                                                                                                                                                                                                                                                                                                                                                                                                                                                                                                                                                                                                                                                                                                                                                                                                                                                                                                                                                                                                                                                                                                                                                                                                                                                                                | a a                                                                                                                                                                                                                                                                                                                                                                                                                                                                                                                                                                                                                                                                                                                                                                                                                                                                                                                                                                                                                                                                                                                                                                                                                                                                                                                                                                                                                                                                                                                                                                                                                                                                                                                                                                                                                                                                                                                                                                                                                                                                                                                            |
| 100                                                                                                                                                                                                                                                                                                                                                                                                                                                                                                                                                                                                                                                                                                                                                                                                                                                                                                                                                                                                                                                                                                                                                                                                                                                                                                                                                                                                                                                                                                                                                                                                                                                                                                                                                                                                                                                                                                                                                                                                                                                                                                                            | MESTO                                                                                                                                                                                                                                                                                                                                                                                                                                                                                                                                                                                                                                                                                                                                                                                                                                                                                                                                                                                                                                                                                                                                                                                                                                                                                                                                                                                                                                                                                                                                                                                                                                                                                                                                                                                                                                                                                                                                                                                                                                                                                                                          |
| 1                                                                                                                                                                                                                                                                                                                                                                                                                                                                                                                                                                                                                                                                                                                                                                                                                                                                                                                                                                                                                                                                                                                                                                                                                                                                                                                                                                                                                                                                                                                                                                                                                                                                                                                                                                                                                                                                                                                                                                                                                                                                                                                              | The state of the s |
| <b>1</b>                                                                                                                                                                                                                                                                                                                                                                                                                                                                                                                                                                                                                                                                                                                                                                                                                                                                                                                                                                                                                                                                                                                                                                                                                                                                                                                                                                                                                                                                                                                                                                                                                                                                                                                                                                                                                                                                                                                                                                                                                                                                                                                       | and the                                                                                                                                                                                                                                                                                                                                                                                                                                                                                                                                                                                                                                                                                                                                                                                                                                                                                                                                                                                                                                                                                                                                                                                                                                                                                                                                                                                                                                                                                                                                                                                                                                                                                                                                                                                                                                                                                                                                                                                                                                                                                                                        |
|                                                                                                                                                                                                                                                                                                                                                                                                                                                                                                                                                                                                                                                                                                                                                                                                                                                                                                                                                                                                                                                                                                                                                                                                                                                                                                                                                                                                                                                                                                                                                                                                                                                                                                                                                                                                                                                                                                                                                                                                                                                                                                                                |                                                                                                                                                                                                                                                                                                                                                                                                                                                                                                                                                                                                                                                                                                                                                                                                                                                                                                                                                                                                                                                                                                                                                                                                                                                                                                                                                                                                                                                                                                                                                                                                                                                                                                                                                                                                                                                                                                                                                                                                                                                                                                                                |
| Display pallet<br>PICO 3232D                                                                                                                                                                                                                                                                                                                                                                                                                                                                                                                                                                                                                                                                                                                                                                                                                                                                                                                                                                                                                                                                                                                                                                                                                                                                                                                                                                                                                                                                                                                                                                                                                                                                                                                                                                                                                                                                                                                                                                                                                                                                                                   |                                                                                                                                                                                                                                                                                                                                                                                                                                                                                                                                                                                                                                                                                                                                                                                                                                                                                                                                                                                                                                                                                                                                                                                                                                                                                                                                                                                                                                                                                                                                                                                                                                                                                                                                                                                                                                                                                                                                                                                                                                                                                                                                |
|                                                                                                                                                                                                                                                                                                                                                                                                                                                                                                                                                                                                                                                                                                                                                                                                                                                                                                                                                                                                                                                                                                                                                                                                                                                                                                                                                                                                                                                                                                                                                                                                                                                                                                                                                                                                                                                                                                                                                                                                                                                                                                                                |                                                                                                                                                                                                                                                                                                                                                                                                                                                                                                                                                                                                                                                                                                                                                                                                                                                                                                                                                                                                                                                                                                                                                                                                                                                                                                                                                                                                                                                                                                                                                                                                                                                                                                                                                                                                                                                                                                                                                                                                                                                                                                                                |