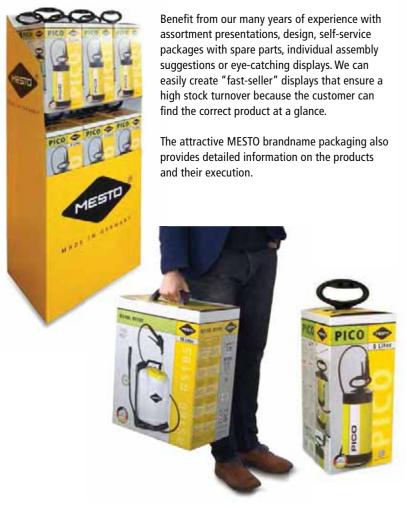

|

### Requirements for the use of sprayers

**◆** Maximum working temperature (liquid temperature):

Plastic devices 30 °C or 40 °C, Devices with metal tank 50 °C

- not suitable for flammable liquids
- Viscosity of liquids:

Up to approximately 1.5 times more viscous than water. Where larger drops and a reduced spray angle of the nozzle are acceptable, the viscosity may also be considerably higher.



Viscosity testing device

### **Safety information**

Use of inappropriate substances may result in serious injuries and environmental damage. Always heed the information in the section "Usage" in the operating manual as well as the information provided by the supplier of the substance to be sprayed.

RS125 and RS185, with fastener



## **Store Shelf and Display Pallets as Eye-Catchers**



## **Information for Dealers** and Users

We gladly provide brochures with further information on our products in the languages you require.





## Well informed – just one click will take you one step further: www.mesto.de

All news regarding the MESTO world can be found on our extensive website – upcoming trade fair dates, latest product information... Practical tips and FAQs support customers while using our sprayers. Local dealers are listed in a geographical database. Whatever the requirement, we offer maximum service – even on the internet.

The detailed product pages: You don't have a catalog on hand? Here you can find more detailed information on MESTO sprayers.

- **Description and execution of** products
- Operating instruction can be downloaded
- Spare parts list can be downl