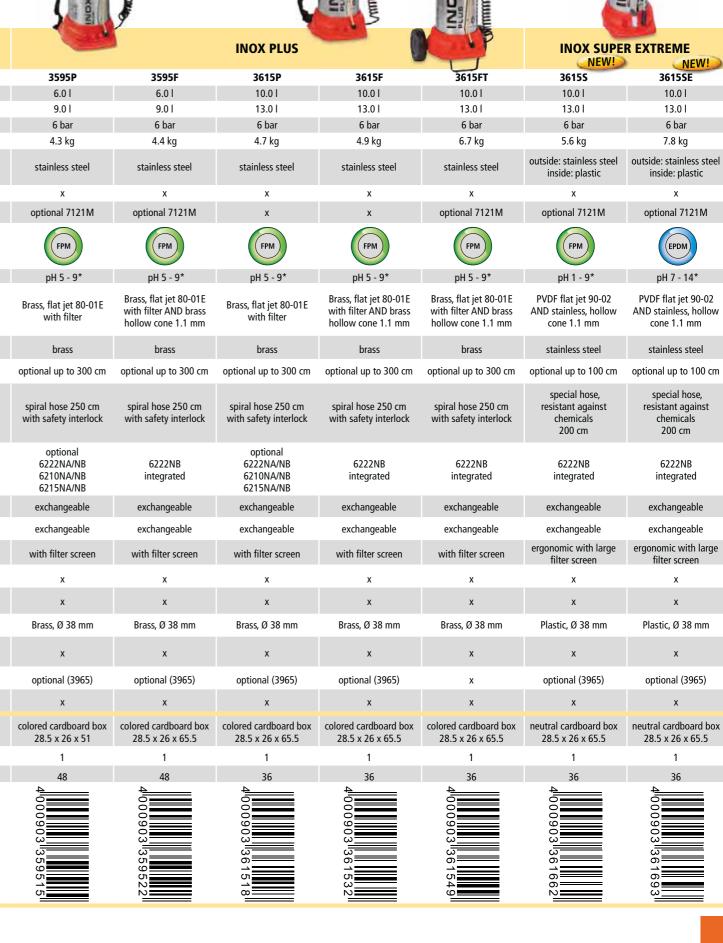

| Suction devices (- 0.7 bar) Pressurized water tanks (6 bar/88 psi)                                                                                                       | page 20   |
|--------------------------------------------------------------------------------------------------------------------------------------------------------------------------|-----------|
| SAUGFIX  PROFI H <sub>2</sub> O  PRIMER H <sub>2</sub> O  FERROX H <sub>2</sub> O                                                                                        |           |
| Compression sprayers (3 bar / 44 psi) Foamer                                                                                                                             | page 21   |
| FIX PLUS CLEANER                                                                                                                                                         |           |
| Trigger sprayers & Compression sprayers                                                                                                                                  | page 22f  |
| Trigger Sprayers  UNIVERSAL PLUS  PLUS  PLUS 360°  FLEXI PLUS                                                                                                            | CLEANER   |
| Foamer Special compression sprayers (6 bar/88 psi)                                                                                                                       | page 24f  |
| FOAMER FOAMER RESISTENT PLUS RESISTENT PLUS EXTRA                                                                                                                        |           |
| Accessories / Nozzles / Spare Parts                                                                                                                                      | page 26ff |
| Compressed air filler valves, Filler screen, spray shield, Protective clothing Dosage set, funnel cover, Carrying system, transport trolley Spray wands, extension wands | page 27ff |
| Spare Parts                                                                                                                                                              | page 31ff |
| Pumps Safety valves & pressure gauges Shut-off valves & nozzles Discharge equipment Carrying straps Seal kits                                                            |           |
| Nozzles                                                                                                                                                                  | page 33f  |
|                                                                                                                                                                          |           |
| Service                                                                                                                                                                  | page 37ff |
| Point of sale & Spray Know-How                                                                                                                                           | page 37   |
| Brand communication                                                                                                                                                      | page 39f  |
| Application guide for plant protection sprayers                                                                                                                          | page 40f  |
| Application guide for industrial sprayers                                                                                                                                | page 42f  |