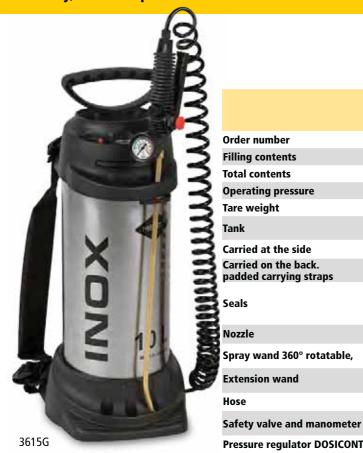

| 2                                                         |

## Compression sprayers (6 bar/88 psi)

Professional landscaping, care of gardens with large trees, forestry, care of espalier trees





Safety interlock



Pump holder



Spare parts compartment with seals

#### **FERROX** INOX **FERROX** INOX 3565 3585G 3595 3615G **Order number** Filling contents 5.0 l 5.0 l 10,01 10,0 l **Total contents** 9.01 9.0 [ 13.0 l 13.0 | **Operating pressure** 6 bar (88 psi) 6 bar (88 psi) 6 bar (88 psi) 6 bar (88 psi) Tare weight 4.8 kg 4.3 kg 5.5 kg 4.8 kg steel polyestersteel polyester Tank stainless steel stainless steel Carried at the side Carried on the back. optional 7121M optional 7121M padded carrying straps NBR NBR Seals Hollow cone, brass, 1.1 mm Nozzle Spray wand 360° rotatable, 50 cm 50 cm 50 cm 50 cm optional up to optional up to optional up to optional up to **Extension wand** 300 cm 300 cm 300 cm 300 cm

| Pressure regulator DOSICONTROL   | -                 | -