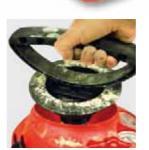

## **Typically MESTO: Always one step ahead**

MESTO hose attachment – for quick and easy assembly The new ideas for convenient and safe hose attachment:

#### 3230R/3232R:

Simple access, excellent grip of the nut and optimized screw thread make it easy to attach the hose

#### 3232/3232U:

With the unique MESTO telescopic nut, attaching the hose is child's play. It fits perfectly when inserted.

6

<sup>\*</sup> Photo shows standard equipment for 3238, 3275, 3270