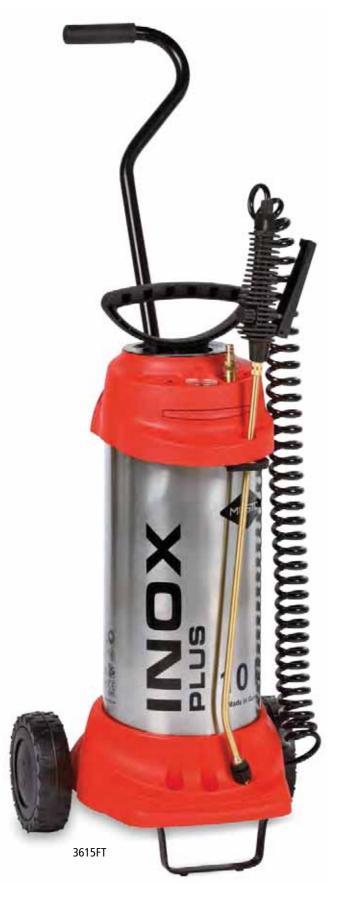

## **Compression sprayers (3 bar/44 psi)**

Plant protection, weed control, flower care, liquid fertilizing

| 100                                                                                                                                                                                                                                                                                                                                                                                                                                                                                                                                                                                                                                                                                                                                                                                                                                                                                                                                                                                                                                                                                                                                                                                                                                                                                                                                                                                                                                                                                                                                                                                                                                                                                                                                                                                                                                                                                                                                                                                                                                                                                                                            | 2 0 0 0                                                                                                                                                                                                                                                                                                                                                                                                                                                                                                                                                                                                                                                                                                                                                                                                                                                                                                                                                                                                                                                                                                                                                                                                                                                                                                                                                                                                                                                                                                                                                                                                                                                                                                                                                                                                                                                                                                                                                                                                                                                                                                                        |
|--------------------------------------------------------------------------------------------------------------------------------------------------------------------------------------------------------------------------------------------------------------------------------------------------------------------------------------------------------------------------------------------------------------------------------------------------------------------------------------------------------------------------------------------------------------------------------------------------------------------------------------------------------------------------------------------------------------------------------------------------------------------------------------------------------------------------------------------------------------------------------------------------------------------------------------------------------------------------------------------------------------------------------------------------------------------------------------------------------------------------------------------------------------------------------------------------------------------------------------------------------------------------------------------------------------------------------------------------------------------------------------------------------------------------------------------------------------------------------------------------------------------------------------------------------------------------------------------------------------------------------------------------------------------------------------------------------------------------------------------------------------------------------------------------------------------------------------------------------------------------------------------------------------------------------------------------------------------------------------------------------------------------------------------------------------------------------------------------------------------------------|--------------------------------------------------------------------------------------------------------------------------------------------------------------------------------------------------------------------------------------------------------------------------------------------------------------------------------------------------------------------------------------------------------------------------------------------------------------------------------------------------------------------------------------------------------------------------------------------------------------------------------------------------------------------------------------------------------------------------------------------------------------------------------------------------------------------------------------------------------------------------------------------------------------------------------------------------------------------------------------------------------------------------------------------------------------------------------------------------------------------------------------------------------------------------------------------------------------------------------------------------------------------------------------------------------------------------------------------------------------------------------------------------------------------------------------------------------------------------------------------------------------------------------------------------------------------------------------------------------------------------------------------------------------------------------------------------------------------------------------------------------------------------------------------------------------------------------------------------------------------------------------------------------------------------------------------------------------------------------------------------------------------------------------------------------------------------------------------------------------------------------|
| Can de la canada d |                                                                                                                                                                                                                                                                                                                                                                                                                                                                                                                                                                                                                                                                                                                                                                                                                                                                                                                                                                                                                                                                                                                                                                                                                                                                                                                                                                                                                                                                                                                                                                                                                                                                                                                                                                                                                                                                                                                                                                                                                                                                                                                                |
| -                                                                                                                                                                                                                                                                                                                                                                                                                                                                                                                                                                                                                                                                                                                                                                                                                                                                                                                                                                                                                                                                                                                                                                                                                                                                                                                                                                                                                                                                                                                                                                                                                                                                                                                                                                                                                                                                                                                                                                                                                                                                                                                              |                                                                                                                                                                                                                                                                                                                                                                                                                                                                                                                                                                                                                                                                                                                                                                                                                                                                                                                                                                                                                                                                                                                                                                                                                                                                                                                                                                                                                                                                                                                                                                                                                                                                                                                                                                                                                                                                                                                                                                                                                                                                                                                                |
|                                                                                                                                                                                                                                                                                                                                                                                                                                                                                                                                                                                                                                                                                                                                                                                                                                                                                                                                                                                                                                                                                                                                                                                                                                                                                                                                                                                                                                                                                                                                                                                                                                                                                                                                                                                                                                                                                                                                                                                                                                                                                                                                | 110 4 100 2 100 C                                                                                                                                                                                                                                                                                                                                                                                                                                                                                                                                                                                                                                                                                                                                                                                                                                                                                                                                                                                                                                                                                                                                                                                                                                                                                                                                                                                                                                                                                                                                                                                                                                                                                                                                                                                                                                                                                                                                                                                                                                                                                                              |
|                                                                                                                                                                                                                                                                                                                                                                                                                                                                                                                                                                                                                                                                                                                                                                                                                                                                                                                                                                                                                                                                                                                                                                                                                                                                                                                                                                                                                                                                                                                                                                                                                                                                                                                                                                                                                                                                                                                                                                                                                                                                                                                                | a a                                                                                                                                                                                                                                                                                                                                                                                                                                                                                                                                                                                                                                                                                                                                                                                                                                                                                                                                                                                                                                                                                                                                                                                                                                                                                                                                                                                                                                                                                                                                                                                                                                                                                                                                                                                                                                                                                                                                                                                                                                                                                                                            |
| 100                                                                                                                                                                                                                                                                                                                                                                                                                                                                                                                                                                                                                                                                                                                                                                                                                                                                                                                                                                                                                                                                                                                                                                                                                                                                                                                                                                                                                                                                                                                                                                                                                                                                                                                                                                                                                                                                                                                                                                                                                                                                                                                            | MESTO                                                                                                                                                                                                                                                                                                                                                                                                                                                                                                                                                                                                                                                                                                                                                                                                                                                                                                                                                                                                                                                                                                                                                                                                                                                                                                                                                                                                                                                                                                                                                                                                                                                                                                                                                                                                                                                                                                                                                                                                                                                                                                                          |
| 1                                                                                                                                                                                                                                                                                                                                                                                                                                                                                                                                                                                                                                                                                                                                                                                                                                                                                                                                                                                                                                                                                                                                                                                                                                                                                                                                                                                                                                                                                                                                                                                                                                                                                                                                                                                                                                                                                                                                                                                                                                                                                                                              | The state of the s |
| <b>1</b>                                                                                                                                                                                                                                                                                                                                                                                                                                                                                                                                                                                                                                                                                                                                                                                                                                                                                                                                                                                                                                                                                                                                                                                                                                                                                                                                                                                                                                                                                                                                                                                                                                                                                                                                                                                                                                                                                                                                                                                                                                                                                                                       | and the                                                                                                                                                                                                                                                                                                                                                                                                                                                                                                                                                                                                                                                                                                                                                                                                                                                                                                                                                                                                                                                                                                                                                                                                                                                                                                                                                                                                                                                                                                                                                                                                                                                                                                                                                                                                                                                                                                                                                                                                                                                                                                                        |
|                                                                                                                                                                                                                                                                                                                                                                                                                                                                                                                                                                                                                                                                                                                                                                                                                                                                                                                                                                                                                                                                                                                                                                                                                                                                                                                                                                                                                                                                                                                                                                                                                                                                                                                                                                                                                                                                                                                                                                                                                                                                                                                                |                                                                                                                                                                                                                                                                                                                                                                                                                                                                                                                                                                                                                                                                                                                                                                                                                                                                                                                                                                                                                                                                                                                                                                                                                                                                                                                                                                                                                                                                                                                                                                                                                                                                                                                                                                                                                                                                                                                                                                                                                                                                                                                                |
| Display pallet<br>PICO 3232D                                                                                                                                                                                                                                                                                                                                                                                                                                                                                                                                                                                                                                                                                                                                                                                                                                                                                                                                                                                                                                                                                                                                                                                                                                                                                                                                                                                                                                                                                                                                                                                                                                                                                                                                                                                                                                                                                                                                                                                                                                                                                                   |                                                                                                                                                                                                                                                                                                                                                                                                                                                                                                                                                                                                                                                                                                                                                                                                                                                                                                                                                                                                                                                                                                                                                                                                                                                                                                                                                                                                                                                                                                                                                                                                                                                                                                                                                                                                                                                                                                                                                                                                                                                                                                                                |
|                                                                                                                                                                                                                                                                                                                                                                                                                                                                                                                                                                                                                                                                                                                                                                                                                                                                                                                                                                                                                                                                                                                                                                                                                                                                                                                                                                                                                                                                                                                                                                                                                                                                                                                                                                                                                                                                                                                                                                                                                                                                                                                                |                                                                                                                                                                                                                                                                                                                                                                                                                                                                                                                                                                                                                                                                                                                                                                                                                                                                                                                                                                                                                                                                                                                                                                                                                                                                                                                                                                                                                                                                                                                                                                                                                                                                                                                                                                                                                                                                                                                                                                                                                                                                                                                                |