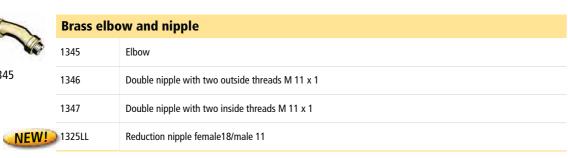

seal, as individual nozzle for area spraying and for liquids which require fine distribution and for releasing agents in construction work | Self service<br>package | 40 00903 23310 5 |
| 2332KM       |          | Precision flat jet nozzle for all MESTO sprayers 80-015, POM, with seal, as individual nozzle for plant protection agents                                                                                       | Self service<br>package | 40 00903 23321 1 |
| 2333         |          | Fish-mouth nozzle with seal, for all MESTO sprayers, primarily for whitewashing                                                                                                                                 | Self service<br>package | 40 00903 23330 3 |

32 33

## **Nozzles**



























|             | and special no   |      |           | Communication | Makadal        | Namela in cont | C                          | Fl    | . 1/:                |       | Cile   | Horn                                                                                                                      |
|-------------|------------------|------|-----------|---------------|----------------|----------------|----------------------------|-------|----------------------|-------|--------|---------------------------------------------------------------------------------------------------------------------------|
| No.         | Spray pattern    | Fig. | Code      | Spray angle   | Material       | Nozzle insert  | Spray pressure optimum/bar | 2 bar | e I/min for<br>3 bar | 4 bar | Filter | Usage