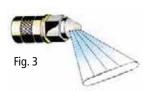

#### 3230R/3232R:

Simple access, excellent grip of the nut and optimized screw thread make it easy to attach the hose

#### 3232/3232U:

With the unique MESTO telescopic nut, attaching the hose is child's play. It fits perfectly when inserted.

6

<sup>\*</sup> Photo shows standard equipment for 3238, 3275, 3270