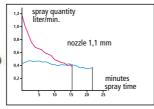

## **Compression sprayers (3 bar/44 psi)**

Plant protection, weed control, flower care, liquid fertilizing

| 100                                                                                                                                                                                                                                                                                                                                                                                                                                                                                                                                                                                                                                                                                                                                                                                                                                                                                                                                                                                                                                                                                                                                                                                                                                                                                                                                                                                                                                                                                                                                                                                                                                                                                                                                                                                                                                                                                                                                                                                                                                                                                                                            | 2 0 0 0                                                                                                                                                                                                                                                                                                                                                                                                                                                                                                                                                                                                                                                                                                                                                                                                                                                                                                                                                                                                                                                                                                                                                                                                                                                                                                                                                                                                                                                                                                                                                                                                                                                                                                                                                                                                                                                                                                                                                                                                                                                                                                                        |
|--------------------------------------------------------------------------------------------------------------------------------------------------------------------------------------------------------------------------------------------------------------------------------------------------------------------------------------------------------------------------------------------------------------------------------------------------------------------------------------------------------------------------------------------------------------------------------------------------------------------------------------------------------------------------------------------------------------------------------------------------------------------------------------------------------------------------------------------------------------------------------------------------------------------------------------------------------------------------------------------------------------------------------------------------------------------------------------------------------------------------------------------------------------------------------------------------------------------------------------------------------------------------------------------------------------------------------------------------------------------------------------------------------------------------------------------------------------------------------------------------------------------------------------------------------------------------------------------------------------------------------------------------------------------------------------------------------------------------------------------------------------------------------------------------------------------------------------------------------------------------------------------------------------------------------------------------------------------------------------------------------------------------------------------------------------------------------------------------------------------------------|--------------------------------------------------------------------------------------------------------------------------------------------------------------------------------------------------------------------------------------------------------------------------------------------------------------------------------------------------------------------------------------------------------------------------------------------------------------------------------------------------------------------------------------------------------------------------------------------------------------------------------------------------------------------------------------------------------------------------------------------------------------------------------------------------------------------------------------------------------------------------------------------------------------------------------------------------------------------------------------------------------------------------------------------------------------------------------------------------------------------------------------------------------------------------------------------------------------------------------------------------------------------------------------------------------------------------------------------------------------------------------------------------------------------------------------------------------------------------------------------------------------------------------------------------------------------------------------------------------------------------------------------------------------------------------------------------------------------------------------------------------------------------------------------------------------------------------------------------------------------------------------------------------------------------------------------------------------------------------------------------------------------------------------------------------------------------------------------------------------------------------|
| Can de la canada d |                                                                                                                                                                                                                                                                                                                                                                                                                                                                                                                                                                                                                                                                                                                                                                                                                                                                                                                                                                                                                                                                                                                                                                                                                                                                                                                                                                                                                                                                                                                                                                                                                                                                                                                                                                                                                                                                                                                                                                                                                                                                                                                                |
| -                                                                                                                                                                                                                                                                                                                                                                                                                                                                                                                                                                                                                                                                                                                                                                                                                                                                                                                                                                                                                                                                                                                                                                                                                                                                                                                                                                                                                                                                                                                                                                                                                                                                                                                                                                                                                                                                                                                                                                                                                                                                                                                              |                                                                                                                                                                                                                                                                                                                                                                                                                                                                                                                                                                                                                                                                                                                                                                                                                                                                                                                                                                                                                                                                                                                                                                                                                                                                                                                                                                                                                                                                                                                                                                                                                                                                                                                                                                                                                                                                                                                                                                                                                                                                                                                                |
|                                                                                                                                                                                                                                                                                                                                                                                                                                                                                                                                                                                                                                                                                                                                                                                                                                                                                                                                                                                                                                                                                                                                                                                                                                                                                                                                                                                                                                                                                                                                                                                                                                                                                                                                                                                                                                                                                                                                                                                                                                                                                                                                | 110 4 100 2 100 C                                                                                                                                                                                                                                                                                                                                                                                                                                                                                                                                                                                                                                                                                                                                                                                                                                                                                                                                                                                                                                                                                                                                                                                                                                                                                                                                                                                                                                                                                                                                                                                                                                                                                                                                                                                                                                                                                                                                                                                                                                                                                                              |
|                                                                                                                                                                                                                                                                                                                                                                                                                                                                                                                                                                                                                                                                                                                                                                                                                                                                                                                                                                                                                                                                                                                                                                                                                                                                                                                                                                                                                                                                                                                                                                                                                                                                                                                                                                                                                                                                                                                                                                                                                                                                                                                                | a a                                                                                                                                                                                                                                                                                                                                                                                                                                                                                                                                                                                                                                                                                                                                                                                                                                                                                                                                                                                                                                                                                                                                                                                                                                                                                                                                                                                                                                                                                                                                                                                                                                                                                                                                                                                                                                                                                                                                                                                                                                                                                                                            |
| 100                                                                                                                                                                                                                                                                                                                                                                                                                                                                                                                                                                                                                                                                                                                                                                                                                                                                                                                                                                                                                                                                                                                                                                                                                                                                                                                                                                                                                                                                                                                                                                                                                                                                                                                                                                                                                                                                                                                                                                                                                                                                                                                            | MESTO                                                                                                                                                                                                                                                                                                                                                                                                                                                                                                                                                                                                                                                                                                                                                                                                                                                                                                                                                                                                                                                                                                                                                                                                                                                                                                                                                                                                                                                                                                                                                                                                                                                                                                                                                                                                                                                                                                                                                                                                                                                                                                                          |
| 1                                                                                                                                                                                                                                                                                                                                                                                                                                                                                                                                                                                                                                                                                                                                                                                                                                                                                                                                                                                                                                                                                                                                                                                                                                                                                                                                                                                                                                                                                                                                                                                                                                                                                                                                                                                                                                                                                                                                                                                                                                                                                                                              | The state of the s |
| <b>1</b>                                                                                                                                                                                                                                                                                                                                                                                                                                                                                                                                                                                                                                                                                                                                                                                                                                                                                                                                                                                                                                                                                                                                                                                                                                                                                                                                                                                                                                                                                                                                                                                                                                                                                                                                                                                                                                                                                                                                                                                                                                                                                                                       | and the                                                                                                                                                                                                                                                                                                                                                                                                                                                                                                                                                                                                                                                                                                                                                                                                                                                                                                                                                                                                                                                                                                                                                                                                                                                                                                                                                                                                                                                                                                                                                                                                                                                                                                                                                                                                                                                                                                                                                                                                                                                                                                                        |
|                                                                                                                                                                                                                                                                                                                                                                                                                                                                                                                                                                                                                                                                                                                                                                                                                                                                                                                                                                                                                                                                                                                                                                                                                                                                                                                                                                                                                                                                                                                                                                                                                                                                                                                                                                                                                                                                                                                                                                                                                                                                                                                                |                                                                                                                                                                                                                                                                                                                                                                                                                                                                                                                                                                                                                                                                                                                                                                                                                                                                                                                                                                                                                                                                                                                                                                                                                                                                                                                                                                                                                                                                                                                                                                                                                                                                                                                                                                                                                                                                                                                                                                                                                                                                                                                                |
| Display pallet<br>PICO 3232D                                                                                                                                                                                                                                                                                                                                                                                                                                                                                                                                                                                                                                                                                                                                                                                                                                                                                                                                                                                                                                                                                                                                                                                                                                                                                                                                                                                                                                                                                                                                                                                                                                                                                                                                                                                                                                                                                                                                                                                                                                                                                                   |                                                                                                                                                                                                                                                                                                                                                                                                                                                                                                                                                                                                                                                                                                                                                                                                                                                                                                                                                                                                                                                                                                                                                                                                                                                                                                                                                                                                                                                                                                                                                                                                                                                                                                                                                                                                                                                                                                                                                                                                                                                                                                                                |
|                                                                                                                                                                                                                                                                                                                                                                                                                                                                                                                                                                                                                                                                                                                                                                                                                                                                                                                                                                                                                                                                                                                                                                                                                                                                                                                                                                                                                                                                                                                                                                                                                                                                                                                                                                                                                                                                                                                                                                                                                                                                                                                                |                                                                                                                                                                                                                                                                                                                                                                                                                                                                                                                                                                                                                                                                                                                                                                                                                                                                                                                                                                                                                                                                                                                                                                                                                                                                                                                                                                                                                                                                                                                                                                                                                                                                                                                                                                                                                                                                                                                                                                                                                                                                                                                                |