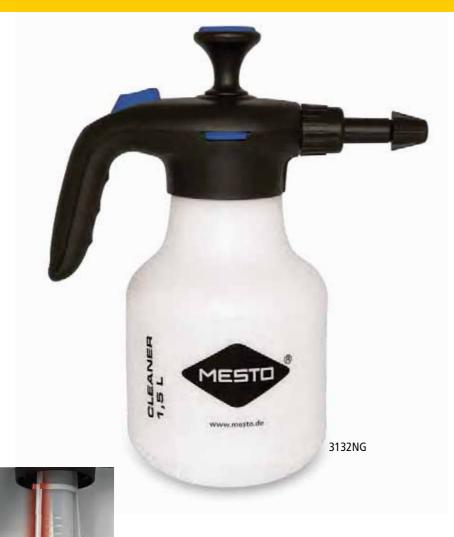

## **Compression sprayers (3 bar/44 psi)**

Plant protection, weed control, flower care, liquid fertilizing

| 100                                                                                                                                                                                                                                                                                                                                                                                                                                                                                                                                                                                                                                                                                                                                                                                                                                                                                                                                                                                                                                                                                                                                                                                                                                                                                                                                                                                                                                                                                                                                                                                                                                                                                                                                                                                                                                                                                                                                                                                                                                                                                                                            | 2 0 0 0                                                                                                                                                                                                                                                                                                                                                                                                                                                                                                                                                                                                                                                                                                                                                                                                                                                                                                                                                                                                                                                                                                                                                                                                                                                                                                                                                                                                                                                                                                                                                                                                                                                                                                                                                                                                                                                                                                                                                                                                                                                                                                                        |
|--------------------------------------------------------------------------------------------------------------------------------------------------------------------------------------------------------------------------------------------------------------------------------------------------------------------------------------------------------------------------------------------------------------------------------------------------------------------------------------------------------------------------------------------------------------------------------------------------------------------------------------------------------------------------------------------------------------------------------------------------------------------------------------------------------------------------------------------------------------------------------------------------------------------------------------------------------------------------------------------------------------------------------------------------------------------------------------------------------------------------------------------------------------------------------------------------------------------------------------------------------------------------------------------------------------------------------------------------------------------------------------------------------------------------------------------------------------------------------------------------------------------------------------------------------------------------------------------------------------------------------------------------------------------------------------------------------------------------------------------------------------------------------------------------------------------------------------------------------------------------------------------------------------------------------------------------------------------------------------------------------------------------------------------------------------------------------------------------------------------------------|--------------------------------------------------------------------------------------------------------------------------------------------------------------------------------------------------------------------------------------------------------------------------------------------------------------------------------------------------------------------------------------------------------------------------------------------------------------------------------------------------------------------------------------------------------------------------------------------------------------------------------------------------------------------------------------------------------------------------------------------------------------------------------------------------------------------------------------------------------------------------------------------------------------------------------------------------------------------------------------------------------------------------------------------------------------------------------------------------------------------------------------------------------------------------------------------------------------------------------------------------------------------------------------------------------------------------------------------------------------------------------------------------------------------------------------------------------------------------------------------------------------------------------------------------------------------------------------------------------------------------------------------------------------------------------------------------------------------------------------------------------------------------------------------------------------------------------------------------------------------------------------------------------------------------------------------------------------------------------------------------------------------------------------------------------------------------------------------------------------------------------|
| Can de la canada d |                                                                                                                                                                                                                                                                                                                                                                                                                                                                                                                                                                                                                                                                                                                                                                                                                                                                                                                                                                                                                                                                                                                                                                                                                                                                                                                                                                                                                                                                                                                                                                                                                                                                                                                                                                                                                                                                                                                                                                                                                                                                                                                                |
| -                                                                                                                                                                                                                                                                                                                                                                                                                                                                                                                                                                                                                                                                                                                                                                                                                                                                                                                                                                                                                                                                                                                                                                                                                                                                                                                                                                                                                                                                                                                                                                                                                                                                                                                                                                                                                                                                                                                                                                                                                                                                                                                              |                                                                                                                                                                                                                                                                                                                                                                                                                                                                                                                                                                                                                                                                                                                                                                                                                                                                                                                                                                                                                                                                                                                                                                                                                                                                                                                                                                                                                                                                                                                                                                                                                                                                                                                                                                                                                                                                                                                                                                                                                                                                                                                                |
|                                                                                                                                                                                                                                                                                                                                                                                                                                                                                                                                                                                                                                                                                                                                                                                                                                                                                                                                                                                                                                                                                                                                                                                                                                                                                                                                                                                                                                                                                                                                                                                                                                                                                                                                                                                                                                                                                                                                                                                                                                                                                                                                | 110 4 100 2 100 C                                                                                                                                                                                                                                                                                                                                                                                                                                                                                                                                                                                                                                                                                                                                                                                                                                                                                                                                                                                                                                                                                                                                                                                                                                                                                                                                                                                                                                                                                                                                                                                                                                                                                                                                                                                                                                                                                                                                                                                                                                                                                                              |
|                                                                                                                                                                                                                                                                                                                                                                                                                                                                                                                                                                                                                                                                                                                                                                                                                                                                                                                                                                                                                                                                                                                                                                                                                                                                                                                                                                                                                                                                                                                                                                                                                                                                                                                                                                                                                                                                                                                                                                                                                                                                                                                                | a a                                                                                                                                                                                                                                                                                                                                                                                                                                                                                                                                                                                                                                                                                                                                                                                                                                                                                                                                                                                                                                                                                                                                                                                                                                                                                                                                                                                                                                                                                                                                                                                                                                                                                                                                                                                                                                                                                                                                                                                                                                                                                                                            |
| 100                                                                                                                                                                                                                                                                                                                                                                                                                                                                                                                                                                                                                                                                                                                                                                                                                                                                                                                                                                                                                                                                                                                                                                                                                                                                                                                                                                                                                                                                                                                                                                                                                                                                                                                                                                                                                                                                                                                                                                                                                                                                                                                            | MESTO                                                                                                                                                                                                                                                                                                                                                                                                                                                                                                                                                                                                                                                                                                                                                                                                                                                                                                                                                                                                                                                                                                                                                                                                                                                                                                                                                                                                                                                                                                                                                                                                                                                                                                                                                                                                                                                                                                                                                                                                                                                                                                                          |
| 1                                                                                                                                                                                                                                                                                                                                                                                                                                                                                                                                                                                                                                                                                                                                                                                                                                                                                                                                                                                                                                                                                                                                                                                                                                                                                                                                                                                                                                                                                                                                                                                                                                                                                                                                                                                                                                                                                                                                                                                                                                                                                                                              | The state of the s |
| <b>1</b>                                                                                                                                                                                                                                                                                                                                                                                                                                                                                                                                                                                                                                                                                                                                                                                                                                                                                                                                                                                                                                                                                                                                                                                                                                                                                                                                                                                                                                                                                                                                                                                                                                                                                                                                                                                                                                                                                                                                                                                                                                                                                                                       | and the                                                                                                                                                                                                                                                                                                                                                                                                                                                                                                                                                                                                                                                                                                                                                                                                                                                                                                                                                                                                                                                                                                                                                                                                                                                                                                                                                                                                                                                                                                                                                                                                                                                                                                                                                                                                                                                                                                                                                                                                                                                                                                                        |
|                                                                                                                                                                                                                                                                                                                                                                                                                                                                                                                                                                                                                                                                                                                                                                                                                                                                                                                                                                                                                                                                                                                                                                                                                                                                                                                                                                                                                                                                                                                                                                                                                                                                                                                                                                                                                                                                                                                                                                                                                                                                                                                                |                                                                                                                                                                                                                                                                                                                                                                                                                                                                                                                                                                                                                                                                                                                                                                                                                                                                                                                                                                                                                                                                                                                                                                                                                                                                                                                                                                                                                                                                                                                                                                                                                                                                                                                                                                                                                                                                                                                                                                                                                                                                                                                                |
| Display pallet<br>PICO 3232D                                                                                                                                                                                                                                                                                                                                                                                                                                                                                                                                                                                                                                                                                                                                                                                                                                                                                                                                                                                                                                                                                                                                                                                                                                                                                                                                                                                                                                                                                                                                                                                                                                                                                                                                                                                                                                                                                                                                                                                                                                                                                                   |                                                                                                                                                                                                                                                                                                                                                                                                                                                                                                                                                                                                                                                                                                                                                                                                                                                                                                                                                                                                                                                                                                                                                                                                                                                                                                                                                                                                                                                                                                                                                                                                                                                                                                                                                                                                                                                                                                                                                                                                                                                                                                                                |
|                                                                                                                                                                                                                                                                                                                                                                                                                                                                                                                                                                                                                                                                                                                                                                                                                                                                                                                                                                                                                                                                                                                                                                                                                                                                                                                                                                                                                                                                                                                                                                                                                                                                                                                                                                                                                                                                                                                                                                                                                                                                                                                                |                                                                                                                                                                                                                                                                                                                                                                                                                                                                                                                                                                                                                                                                                                                                                                                                                                                                                                                                                                                                                                                                                                                                                                                                                                                                                                                                                                                                                                                                                                                                                                                                                                                                                                                                                                                                                                                                                                                                                                                                                                                                                                                                |