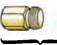

#### 3230R/3232R:

Simple access, excellent grip of the nut and optimized screw thread make it easy to attach the hose