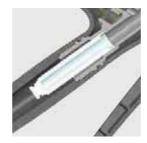

#### 3232/3232U:

With the unique MESTO telescopic nut, attaching the hose is child's play. It fits perfectly when inserted.

6

<sup>\*</sup> Photo shows standard equipment for 3238, 3275, 3270