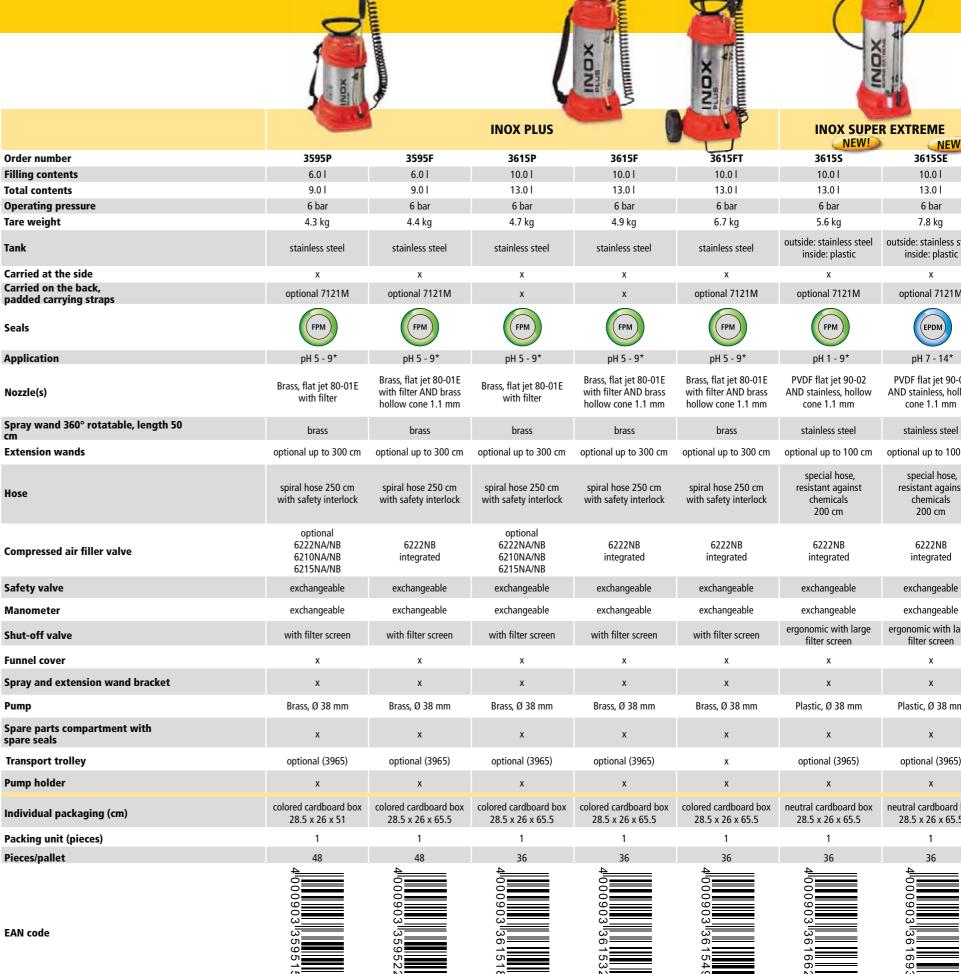

| Suction devices (- 0.7 bar) Pressurized water tanks (6 bar/88 psi)                                                                                                       | page 20   |
|--------------------------------------------------------------------------------------------------------------------------------------------------------------------------|-----------|
| SAUGFIX  PROFI H <sub>2</sub> O  PRIMER H <sub>2</sub> O  FERROX H <sub>2</sub> O                                                                                        |           |
| Compression sprayers (3 bar / 44 psi) Foamer                                                                                                                             | page 21   |
| FIX PLUS CLEANER                                                                                                                                                         |           |
| Trigger sprayers & Compression sprayers                                                                                                                                  | page 22f  |
| Trigger Sprayers  UNIVERSAL PLUS  PLUS  PLUS 360°  FLEXI PLUS                                                                                                            | CLEANER   |
| Foamer Special compression sprayers (6 bar/88 psi)                                                                                                                       | page 24f  |
| FOAMER FOAMER RESISTENT PLUS RESISTENT PLUS EXTRA                                                                                                                        |           |
| Accessories / Nozzles / Spare Parts                                                                                                                                      | page 26ff |
| Compressed air filler valves, Filler screen, spray shield, Protective clothing Dosage set, funnel cover, Carrying system, transport trolley Spray wands, extension wands | page 27ff |
| Spare Parts                                                                                                                                                              | page 31ff |
| Pumps Safety valves & pressure gauges Shut-off valves & nozzles Discharge equipment Carrying straps Seal kits                                                            |           |
| Nozzles                                                                                                                                                                  | page 33f  |
|                                                                                                                                                                          |           |
| Service                                                                                                                                                                  | page 37ff |
| Point of sale & Spray Know-How                                                                                                                                           | page 37   |
| Brand communication                                                                                                                                                      | page 39f  |
| Application guide for plant protection sprayers                                                                                                                          | page 40f  |
| Application guide for industrial sprayers                                                                                                                                | page 42f  |