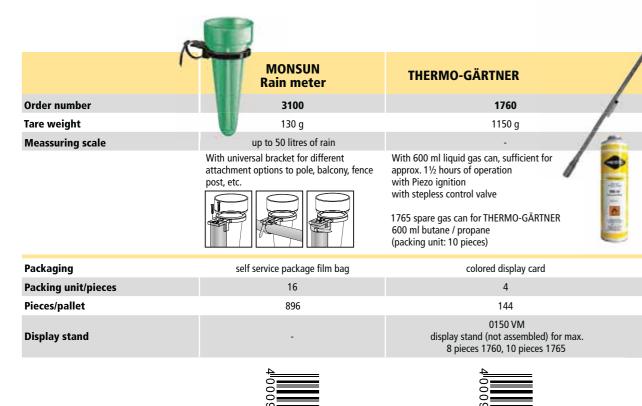

| 672                                                                                                                                          |  |
| 40009031311186                                                      | 40009031311001                                                                            | 4000903 3111100                                                                                                                              |  |
|                                                                     | Trigger sprayer  3111R  1.0 I  100 g  plastic  plastic, adjustable (mist to jet)  12  672 | Trigger sprayer  3111R 3110  1.0 I 0.5 I 100 g 65 g  plastic plastic, adjustable (mist to jet)  loose in shipping box 12 15 assorted 672 840 |  |



## Pressure spayers up to 1.5 l

Care and watering in household and garden, terrace plants, balcony plants, roses, shrubs, low plants



| 3.1.                              |     |     |     |     |                 |
|-----------------------------------|-----|-----|-----|-----|-----------------|
| Extension 25 cm, flexible         | -   | -   | -   | -   | optional (3653) |
| Safety valve against overpressure |     |     | Х   | Х   | х               |
| 360° function                     | -   | -   | -   | 360 | -               |
| Packing unit/pieces               | 12  | 10  | 12  | 8   | 4               |
| Pieces/pallet                     | 456 | 380 | 456 | 304 | 224             |
|                                   | 4   | 4   | 4   | 4   | 4<br>0<br>0     |



EAN code

Safety v