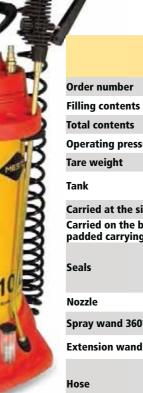

f grinding

#### Cleaning

- Application of all types of cleaning agents and disinfectants
- Cleaning vehicles, motorcycles and bicycles
- Distribution of foaming cleaning agents

### **Hygiene:**

- Pest control
- ◆ Epidemic prevention

#### Wood working:

- Distribution of wood preservatives
- Application of glaze

#### Traffic:

- Lubrication of railroad switches
- Cleaning trucks
- Engine compartment preservation
- Corrosion protection

### **Agriculture and forestry:**

- Plant protection
- Weed control
- Spraying to prevent browsing animals
- Disinfection of stables
- Control of epidemics





 $oldsymbol{4}$ 

**Construction work** 





Integrated dirt filter



3270P, 3275P: Ergonomically formed shut-off valve with filter



3270P, 3275P funnel cover: protection against dirt







Safety valve

Manometer

EAN code



Funnel cover

3585F



integrated compressed air filler valve 6222NB (plug-in coupling)



Pump holder: Protects the pump against dirt

|                                                |                            |                            |                            | MAL MA                     |  |  |  |
|------------------------------------------------|----------------------------|----------------------------|----------------------------|----------------------------|--|--|--|
|                                                | •                          | FERROX PLUS                |                            |                            |  |  |  |
| Order number                                   | 3565P                      | 3565F