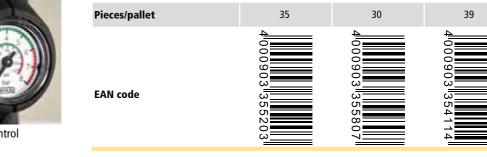

| -                                             |
| ON .   | Piston Pump                                       | plastic                                       | plastic                                       | brass                                         |
| system | Individual packaging                              | colored cardboard<br>box<br>41 x 24.5 x 52 cm | colored cardboard<br>box<br>41 x 24.5 x 56 cm | colored cardboard<br>box<br>38 x 23 x 56.5 cm |
|        |                                                   |                                               |                                               |                                               |

Ergonomically formed shut-off valve

Packing unit/pieces

High Stability

**Ergonomically shaped grip** 



## **Garden and household aids**

Care and watering in household and garden, terrace plants, balcony plants, roses, shrubs, low plants, weed control



3111R: 360° function for overhead spraying

EAN code

| MAJA<br>Trigger sprayer                                             | Trigger sprayer                                                                           |                                                                                                                                              |  |
|---------------------------------------------------------------------|-------------------------------------------------------------------------------------------|-----------------------------------------------------------------------------------------------------------------------