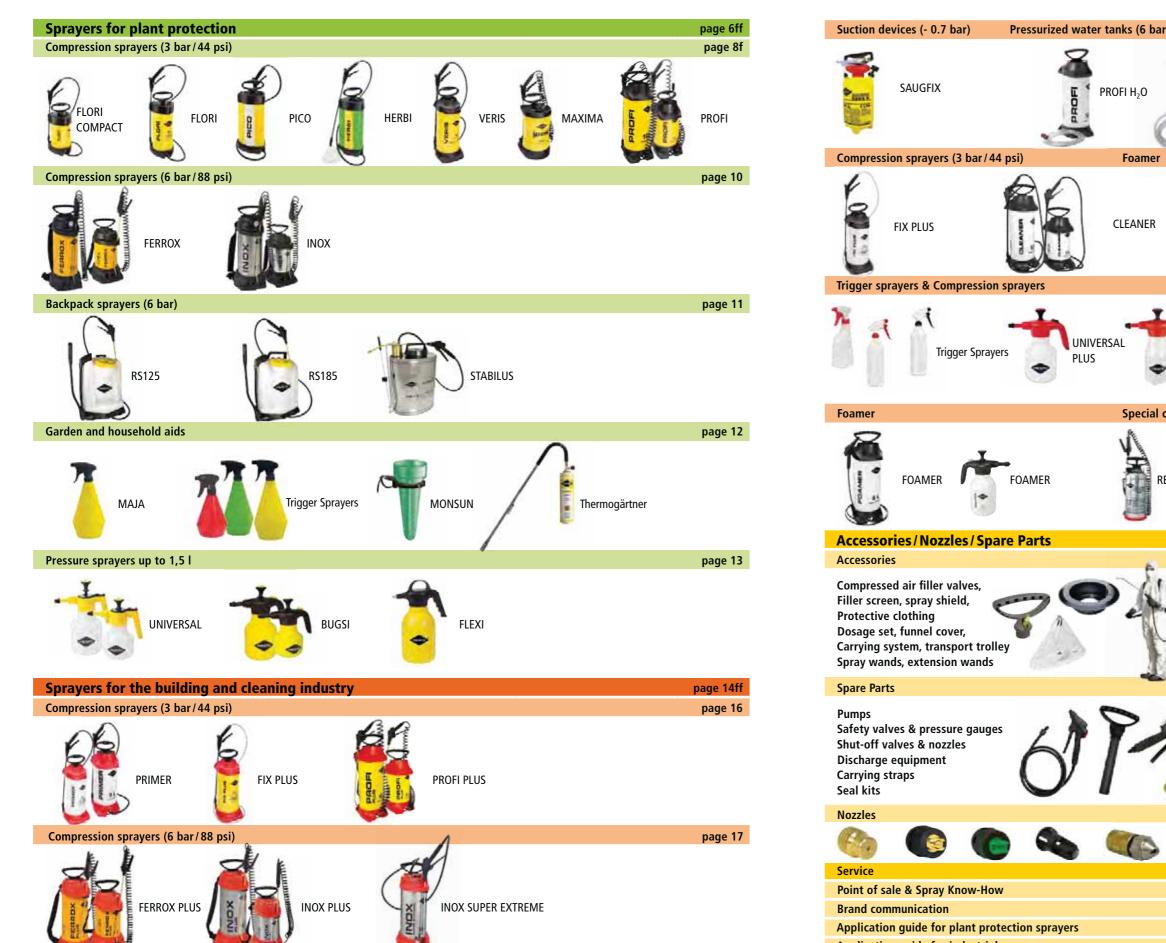

| Suction devices (- 0.7 bar) Pressurized water tanks (6 bar/88 psi)                                                                                                       | page 20   |
|--------------------------------------------------------------------------------------------------------------------------------------------------------------------------|-----------|
| SAUGFIX  PROFI H <sub>2</sub> O  PRIMER H <sub>2</sub> O  FERROX H <sub>2</sub> O                                                                                        |           |
| Compression sprayers (3 bar / 44 psi) Foamer                                                                                                                             | page 21   |
| FIX PLUS CLEANER                                                                                                                                                         |           |
| Trigger sprayers & Compression sprayers                                                                                                                                  | page 22f  |
| Trigger Sprayers  UNIVERSAL PLUS  PLUS  PLUS 360°  FLEXI PLUS                                                                                                            | CLEANER   |
| Foamer Special compression sprayers (6 bar/88 psi)                                                                                                                       | page 24f  |
| FOAMER FOAMER RESISTENT PLUS RESISTENT PLUS EXTRA                                                                                                                        |           |
| Accessories / Nozzles / Spare Parts                                                                                                                                      | page 26ff |
| Compressed air filler valves, Filler screen, spray shield, Protective clothing Dosage set, funnel cover, Carrying system, transport trolley Spray wands, extension wands | page 27ff |
| Spare Parts                                                                                                                                                              | page 31ff |
| Pumps Safety valves & pressure gauges Shut-off valves & nozzles Discharge equipment Carrying straps Seal kits                                                            |           |
| Nozzles                                                                                                                                                                  | page 33f  |
|                                                                                                                                                                          |           |
| Service                                                                                                                                                                  | page 37ff |
| Point of sale & Spray Know-How                                                                                                                                           | page 37   |
| Brand communication                                                                                                                                                      | page 39f  |
| Application guide for plant protection sprayers                                                                                                                          | page 40f  |
| Application guide for industrial sprayers                                                                                                                                | page 42f  |