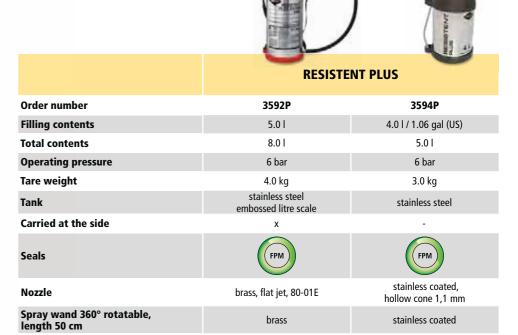

| -                                  | neutral card<br>23 x 26 x          |                             |
| Packing unit/pieces                 | 8                           | 8                                  | 1                                  | 1                           |
| Pieces/pallet                       | 256                         | 256                                | 45                                 | 45                          |
|                                     | 4                           | 4                                  | 4                                  | 4<br>0<br>0                 |

EAN code





Fleece pads to modify foam consistency

## **Special compression sprayers (6 bar/88 psi)**

**Professional pest control,** 

PCO







| Hose                                  | <ol> <li>1.2 m oil resistant<br/>and cold flexible</li> </ol> | Spiral hose 2.5 m           |
|---------------------------------------|---------------------------------------------------------------|-----------------------------|
| Safety valve                          | exchangeable                                                  | exchangeable                |
| Spray and extension wand bracket      | x                                                             | x                           |
| Pump                                  | brass<br>Ø 38 mm                                              | stainless coated<br>Ø 38 mm |
| Separate filler opening               | x                                                             | -