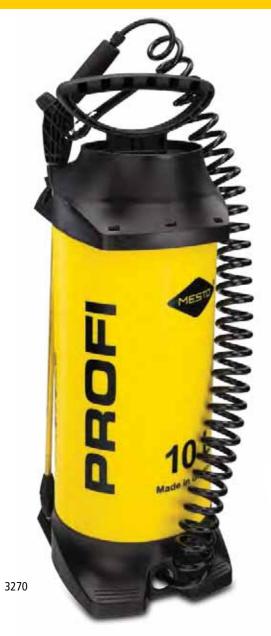

## **Compression sprayers (3 bar/44 psi)**

Plant protection, weed control, flower care, liquid fertilizing

| 100                                                                                                                                                                                                                                                                                                                                                                                                                                                                                                                                                                                                                                                                                                                                                                                                                                                                                                                                                                                                                                                                                                                                                                                                                                                                                                                                                                                                                                                                                                                                                                                                                                                                                                                                                                                                                                                                                                                                                                                                                                                                                                                            | 2 0 0 0                                                                                                                                                                                                                                                                                                                                                                                                                                                                                                                                                                                                                                                                                                                                                                                                                                                                                                                                                                                                                                                                                                                                                                                                                                                                                                                                                                                                                                                                                                                                                                                                                                                                                                                                                                                                                                                                                                                                                                                                                                                                                                                        |
|--------------------------------------------------------------------------------------------------------------------------------------------------------------------------------------------------------------------------------------------------------------------------------------------------------------------------------------------------------------------------------------------------------------------------------------------------------------------------------------------------------------------------------------------------------------------------------------------------------------------------------------------------------------------------------------------------------------------------------------------------------------------------------------------------------------------------------------------------------------------------------------------------------------------------------------------------------------------------------------------------------------------------------------------------------------------------------------------------------------------------------------------------------------------------------------------------------------------------------------------------------------------------------------------------------------------------------------------------------------------------------------------------------------------------------------------------------------------------------------------------------------------------------------------------------------------------------------------------------------------------------------------------------------------------------------------------------------------------------------------------------------------------------------------------------------------------------------------------------------------------------------------------------------------------------------------------------------------------------------------------------------------------------------------------------------------------------------------------------------------------------|--------------------------------------------------------------------------------------------------------------------------------------------------------------------------------------------------------------------------------------------------------------------------------------------------------------------------------------------------------------------------------------------------------------------------------------------------------------------------------------------------------------------------------------------------------------------------------------------------------------------------------------------------------------------------------------------------------------------------------------------------------------------------------------------------------------------------------------------------------------------------------------------------------------------------------------------------------------------------------------------------------------------------------------------------------------------------------------------------------------------------------------------------------------------------------------------------------------------------------------------------------------------------------------------------------------------------------------------------------------------------------------------------------------------------------------------------------------------------------------------------------------------------------------------------------------------------------------------------------------------------------------------------------------------------------------------------------------------------------------------------------------------------------------------------------------------------------------------------------------------------------------------------------------------------------------------------------------------------------------------------------------------------------------------------------------------------------------------------------------------------------|
| Can de la canada d |                                                                                                                                                                                                                                                                                                                                                                                                                                                                                                                                                                                                                                                                                                                                                                                                                                                                                                                                                                                                                                                                                                                                                                                                                                                                                                                                                                                                                                                                                                                                                                                                                                                                                                                                                                                                                                                                                                                                                                                                                                                                                                                                |
| -                                                                                                                                                                                                                                                                                                                                                                                                                                                                                                                                                                                                                                                                                                                                                                                                                                                                                                                                                                                                                                                                                                                                                                                                                                                                                                                                                                                                                                                                                                                                                                                                                                                                                                                                                                                                                                                                                                                                                                                                                                                                                                                              |                                                                                                                                                                                                                                                                                                                                                                                                                                                                                                                                                                                                                                                                                                                                                                                                                                                                                                                                                                                                                                                                                                                                                                                                                                                                                                                                                                                                                                                                                                                                                                                                                                                                                                                                                                                                                                                                                                                                                                                                                                                                                                                                |
|                                                                                                                                                                                                                                                                                                                                                                                                                                                                                                                                                                                                                                                                                                                                                                                                                                                                                                                                                                                                                                                                                                                                                                                                                                                                                                                                                                                                                                                                                                                                                                                                                                                                                                                                                                                                                                                                                                                                                                                                                                                                                                                                | 110 4 100 2 100 C                                                                                                                                                                                                                                                                                                                                                                                                                                                                                                                                                                                                                                                                                                                                                                                                                                                                                                                                                                                                                                                                                                                                                                                                                                                                                                                                                                                                                                                                                                                                                                                                                                                                                                                                                                                                                                                                                                                                                                                                                                                                                                              |
|                                                                                                                                                                                                                                                                                                                                                                                                                                                                                                                                                                                                                                                                                                                                                                                                                                                                                                                                                                                                                                                                                                                                                                                                                                                                                                                                                                                                                                                                                                                                                                                                                                                                                                                                                                                                                                                                                                                                                                                                                                                                                                                                | a a                                                                                                                                                                                                                                                                                                                                                                                                                                                                                                                                                                                                                                                                                                                                                                                                                                                                                                                                                                                                                                                                                                                                                                                                                                                                                                                                                                                                                                                                                                                                                                                                                                                                                                                                                                                                                                                                                                                                                                                                                                                                                                                            |
| 100                                                                                                                                                                                                                                                                                                                                                                                                                                                                                                                                                                                                                                                                                                                                                                                                                                                                                                                                                                                                                                                                                                                                                                                                                                                                                                                                                                                                                                                                                                                                                                                                                                                                                                                                                                                                                                                                                                                                                                                                                                                                                                                            | MESTO                                                                                                                                                                                                                                                                                                                                                                                                                                                                                                                                                                                                                                                                                                                                                                                                                                                                                                                                                                                                                                                                                                                                                                                                                                                                                                                                                                                                                                                                                                                                                                                                                                                                                                                                                                                                                                                                                                                                                                                                                                                                                                                          |
| 1                                                                                                                                                                                                                                                                                                                                                                                                                                                                                                                                                                                                                                                                                                                                                                                                                                                                                                                                                                                                                                                                                                                                                                                                                                                                                                                                                                                                                                                                                                                                                                                                                                                                                                                                                                                                                                                                                                                                                                                                                                                                                                                              | The state of the s |
| <b>1</b>                                                                                                                                                                                                                                                                                                                                                                                                                                                                                                                                                                                                                                                                                                                                                                                                                                                                                                                                                                                                                                                                                                                                                                                                                                                                                                                                                                                                                                                                                                                                                                                                                                                                                                                                                                                                                                                                                                                                                                                                                                                                                                                       | and the                                                                                                                                                                                                                                                                                                                                                                                                                                                                                                                                                                                                                                                                                                                                                                                                                                                                                                                                                                                                                                                                                                                                                                                                                                                                                                                                                                                                                                                                                                                                                                                                                                                                                                                                                                                                                                                                                                                                                                                                                                                                                                                        |
|                                                                                                                                                                                                                                                                                                                                                                                                                                                                                                                                                                                                                                                                                                                                                                                                                                                                                                                                                                                                                                                                                                                                                                                                                                                                                                                                                                                                                                                                                                                                                                                                                                                                                                                                                                                                                                                                                                                                                                                                                                                                                                                                |                                                                                                                                                                                                                                                                                                                                                                                                                                                                                                                                                                                                                                                                                                                                                                                                                                                                                                                                                                                                                                                                                                                                                                                                                                                                                                                                                                                                                                                                                                                                                                                                                                                                                                                                                                                                                                                                                                                                                                                                                                                                                                                                |
| Display pallet<br>PICO 3232D                                                                                                                                                                                                                                                                                                                                                                                                                                                                                                                                                                                                                                                                                                                                                                                                                                                                                                                                                                                                                                                                                                                                                                                                                                                                                                                                                                                                                                                                                                                                                                                                                                                                                                                                                                                                                                                                                                                                                                                                                                                                                                   |                                                                                                                                                                                                                                                                                                                                                                                                                                                                                                                                                                                                                                                                                                                                                                                                                                                                                                                                                                                                                                                                                                                                                                                                                                                                                                                                                                                                                                                                                                                                                                                                                                                                                                                                                                                                                                                                                                                                                                                                                                                                                                                                |
|                                                                                                                                                                                                                                                                                                                                                                                                                                                                                                                                                                                                                                                                                                                                                                                                                                                                                                                                                                                                                                                                                                                                                                                                                                                                                                                                                                                                                                                                                                                                                                                                                                                                                                                                                                                                                                                                                                                                                                                                                                                                                                                                |                                                                                                                                                                                                                                                                                                                                                                                                                                                                                                                                                                                                                                                                                                                                                                                                                                                                                                                                                                                                                                                                                                                                                                                                                                                                                                                                                                                                                                                                                                                                                                                                                                                                                                                                                                                                                                                                                                                                                                                                                                                                                                                                |