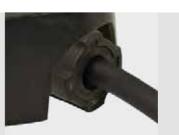

## **Typically MESTO: Always one step ahead**

MESTO hose attachment – for quick and easy assembly The new ideas for convenient and safe hose attachment:

#### 3232/3232U:

With the unique MESTO telescopic nut, attaching the hose is child's play. It fits perfectly when inserted.

6

<sup>\*</sup> Photo shows standard equipment for 3238, 3275, 3270