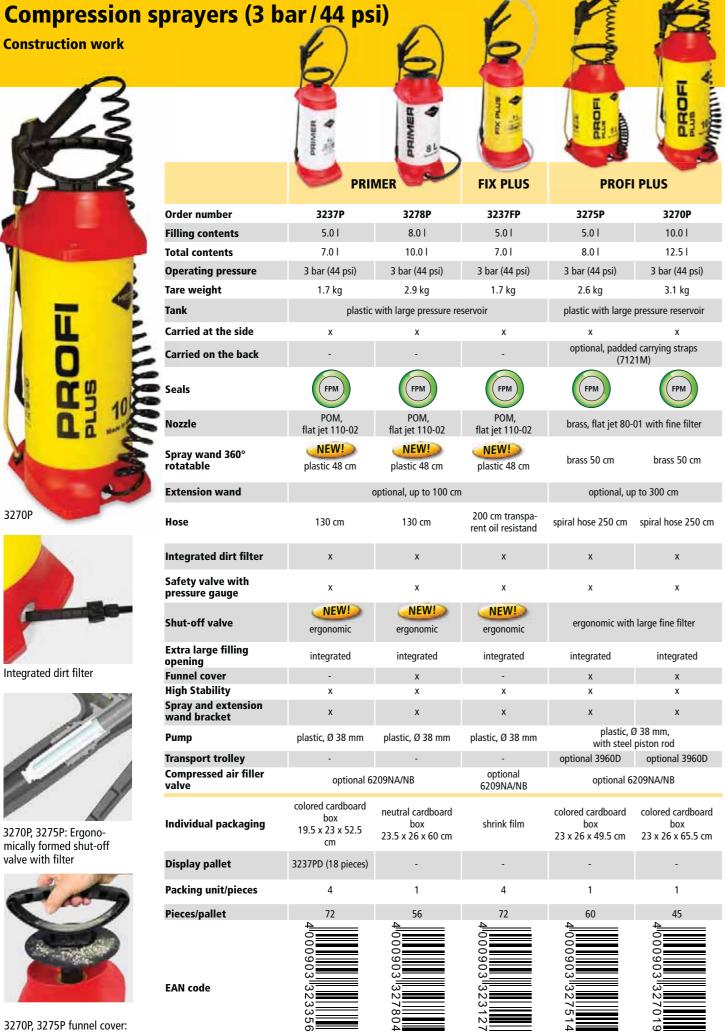

## **Compression sprayers (3 bar/44 psi)**

Plant protection, weed control, flower care, liquid fertilizing

| 100                                                                                                                                                                                                                                                                                                                                                                                                                                                                                                                                                                                                                                                                                                                                                                                                                                                                                                                                                                                                                                                                                                                                                                                                                                                                                                                                                                                                                                                                                                                                                                                                                                                                                                                                                                                                                                                                                                                                                                                                                                                                                                                            | 2 0 0 0                                                                                                                                                                                                                                                                                                                                                                                                                                                                                                                                                                                                                                                                                                                                                                                                                                                                                                                                                                                                                                                                                                                                                                                                                                                                                                                                                                                                                                                                                                                                                                                                                                                                                                                                                                                                                                                                                                                                                                                                                                                                                                                        |
|--------------------------------------------------------------------------------------------------------------------------------------------------------------------------------------------------------------------------------------------------------------------------------------------------------------------------------------------------------------------------------------------------------------------------------------------------------------------------------------------------------------------------------------------------------------------------------------------------------------------------------------------------------------------------------------------------------------------------------------------------------------------------------------------------------------------------------------------------------------------------------------------------------------------------------------------------------------------------------------------------------------------------------------------------------------------------------------------------------------------------------------------------------------------------------------------------------------------------------------------------------------------------------------------------------------------------------------------------------------------------------------------------------------------------------------------------------------------------------------------------------------------------------------------------------------------------------------------------------------------------------------------------------------------------------------------------------------------------------------------------------------------------------------------------------------------------------------------------------------------------------------------------------------------------------------------------------------------------------------------------------------------------------------------------------------------------------------------------------------------------------|--------------------------------------------------------------------------------------------------------------------------------------------------------------------------------------------------------------------------------------------------------------------------------------------------------------------------------------------------------------------------------------------------------------------------------------------------------------------------------------------------------------------------------------------------------------------------------------------------------------------------------------------------------------------------------------------------------------------------------------------------------------------------------------------------------------------------------------------------------------------------------------------------------------------------------------------------------------------------------------------------------------------------------------------------------------------------------------------------------------------------------------------------------------------------------------------------------------------------------------------------------------------------------------------------------------------------------------------------------------------------------------------------------------------------------------------------------------------------------------------------------------------------------------------------------------------------------------------------------------------------------------------------------------------------------------------------------------------------------------------------------------------------------------------------------------------------------------------------------------------------------------------------------------------------------------------------------------------------------------------------------------------------------------------------------------------------------------------------------------------------------|
| Can de la canada d |                                                                                                                                                                                                                                                                                                                                                                                                                                                                                                                                                                                                                                                                                                                                                                                                                                                                                                                                                                                                                                                                                                                                                                                                                                                                                                                                                                                                                                                                                                                                                                                                                                                                                                                                                                                                                                                                                                                                                                                                                                                                                                                                |
| -                                                                                                                                                                                                                                                                                                                                                                                                                                                                                                                                                                                                                                                                                                                                                                                                                                                                                                                                                                                                                                                                                                                                                                                                                                                                                                                                                                                                                                                                                                                                                                                                                                                                                                                                                                                                                                                                                                                                                                                                                                                                                                                              |                                                                                                                                                                                                                                                                                                                                                                                                                                                                                                                                                                                                                                                                                                                                                                                                                                                                                                                                                                                                                                                                                                                                                                                                                                                                                                                                                                                                                                                                                                                                                                                                                                                                                                                                                                                                                                                                                                                                                                                                                                                                                                                                |
|                                                                                                                                                                                                                                                                                                                                                                                                                                                                                                                                                                                                                                                                                                                                                                                                                                                                                                                                                                                                                                                                                                                                                                                                                                                                                                                                                                                                                                                                                                                                                                                                                                                                                                                                                                                                                                                                                                                                                                                                                                                                                                                                | 110 4 100 2 100 C                                                                                                                                                                                                                                                                                                                                                                                                                                                                                                                                                                                                                                                                                                                                                                                                                                                                                                                                                                                                                                                                                                                                                                                                                                                                                                                                                                                                                                                                                                                                                                                                                                                                                                                                                                                                                                                                                                                                                                                                                                                                                                              |
|                                                                                                                                                                                                                                                                                                                                                                                                                                                                                                                                                                                                                                                                                                                                                                                                                                                                                                                                                                                                                                                                                                                                                                                                                                                                                                                                                                                                                                                                                                                                                                                                                                                                                                                                                                                                                                                                                                                                                                                                                                                                                                                                | a a                                                                                                                                                                                                                                                                                                                                                                                                                                                                                                                                                                                                                                                                                                                                                                                                                                                                                                                                                                                                                                                                                                                                                                                                                                                                                                                                                                                                                                                                                                                                                                                                                                                                                                                                                                                                                                                                                                                                                                                                                                                                                                                            |
| 100                                                                                                                                                                                                                                                                                                                                                                                                                                                                                                                                                                                                                                                                                                                                                                                                                                                                                                                                                                                                                                                                                                                                                                                                                                                                                                                                                                                                                                                                                                                                                                                                                                                                                                                                                                                                                                                                                                                                                                                                                                                                                                                            | MESTO                                                                                                                                                                                                                                                                                                                                                                                                                                                                                                                                                                                                                                                                                                                                                                                                                                                                                                                                                                                                                                                                                                                                                                                                                                                                                                                                                                                                                                                                                                                                                                                                                                                                                                                                                                                                                                                                                                                                                                                                                                                                                                                          |
| 1                                                                                                                                                                                                                                                                                                                                                                                                                                                                                                                                                                                                                                                                                                                                                                                                                                                                                                                                                                                                                                                                                                                                                                                                                                                                                                                                                                                                                                                                                                                                                                                                                                                                                                                                                                                                                                                                                                                                                                                                                                                                                                                              | The state of the s |
| <b>1</b>                                                                                                                                                                                                                                                                                                                                                                                                                                                                                                                                                                                                                                                                                                                                                                                                                                                                                                                                                                                                                                                                                                                                                                                                                                                                                                                                                                                                                                                                                                                                                                                                                                                                                                                                                                                                                                                                                                                                                                                                                                                                                                                       | and the                                                                                                                                                                                                                                                                                                                                                                                                                                                                                                                                                                                                                                                                                                                                                                                                                                                                                                                                                                                                                                                                                                                                                                                                                                                                                                                                                                                                                                                                                                                                                                                                                                                                                                                                                                                                                                                                                                                                                                                                                                                                                                                        |
|                                                                                                                                                                                                                                                                                                                                                                                                                                                                                                                                                                                                                                                                                                                                                                                                                                                                                                                                                                                                                                                                                                                                                                                                                                                                                                                                                                                                                                                                                                                                                                                                                                                                                                                                                                                                                                                                                                                                                                                                                                                                                                                                |                                                                                                                                                                                                                                                                                                                                                                                                                                                                                                                                                                                                                                                                                                                                                                                                                                                                                                                                                                                                                                                                                                                                                                                                                                                                                                                                                                                                                                                                                                                                                                                                                                                                                                                                                                                                                                                                                                                                                                                                                                                                                                                                |
| Display pallet<br>PICO 3232D                                                                                                                                                                                                                                                                                                                                                                                                                                                                                                                                                                                                                                                                                                                                                                                                                                                                                                                                                                                                                                                                                                                                                                                                                                                                                                                                                                                                                                                                                                                                                                                                                                                                                                                                                                                                                                                                                                                                                                                                                                                                                                   |                                                                                                                                                                                                                                                                                                                                                                                                                                                                                                                                                                                                                                                                                                                                                                                                                                                                                                                                                                                                                                                                                                                                                                                                                                                                                                                                                                                                                                                                                                                                                                                                                                                                                                                                                                                                                                                                                                                                                                                                                                                                                                                                |
|                                                                                                                                                                                                                                                                                                                                                                                                                                                                                                                                                                                                                                                                                                                                                                                                                                                                                                                                                                                                                                                                                                                                                                                                                                                                                                                                                                                                                                                                                                                                                                                                                                                                                                                                                                                                                                                                                                                                                                                                                                                                                                                                |                                                                                                                                                                                                                                                                                                                                                                                                                                                                                                                                                                                                                                                                                                                                                                                                                                                                                                                                                                                                                                                                                                                                                                                                                                                                                                                                                                                                                                                                                                                                                                                                                                                                                                                                                                                                                                                                                                                                                                                                                                                                                                                                |