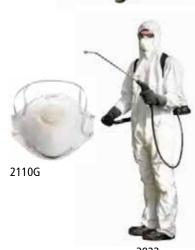

-----------------|--|
|                  |  |

for plastic compression sprayers 3 bar plastic/brass 3 bar (44 psi)

Foil bag







for FERROX/INOX plastic/brass 6 bar (88 psi) operating pressure adjustable Foil bag





6215NA 6215NB



for FERROX/INOX plastic/brass 6 bar (88 psi)

Foil bag





for FERROX/INOX brass

6 bar (88 psi)

For direct use on the device. It is possible to combine pump and compressed air filler





valve (For FERROX and INOX only).

## **Accessories**

Filler screen, wide spray wand, spray shield tong nozzle, protective clothing, dosing set

## **Accessories**

#### **Funnel cover**

carrying system, transport trolley, quiver with fleece, special grease







Nozzle distance

Packaging Packing unit

EAN code

50 cm Cardboard tube

1 piece

40 00903 37200 2









Filler screen

6122

Diameter

120 mm

Weight

40 g

EAN code

Large-surface filling screen for pre-filtering self-prepared biological mixtures.
For compression sprayer PROFI, as well as compression sprayers FERROX, INOX

Wide spray wand

Width of the wand
Material
Nozzle equipment

Mide spray wand

Material
Spray

Recommended distance to ground
30 - 35 cm for even application of the spray pattern on a strip 150 cm wide.

Recommended distance to ground
30 - 35 cm for even application of the spray pattern on a strip 150 cm wide.

Spray shield made of particularly light, but impact Spray shield 3914D 3916 resistant plastic. Targeted, economical spraying in the Material Plastic, transparent Plastic, transparent garden. 3914D with pre-lug. Weight 160 g Width 17.5 cm 30 cm Suitable for all