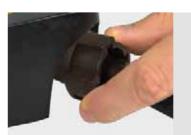

## **Typically MESTO: Always one step ahead**

MESTO hose attachment – for quick and easy assembly The new ideas for convenient and safe hose attachment:

#### 3230R/3232R:

Simple access, excellent grip of the nut and optimized screw thread make it easy to attach the hose