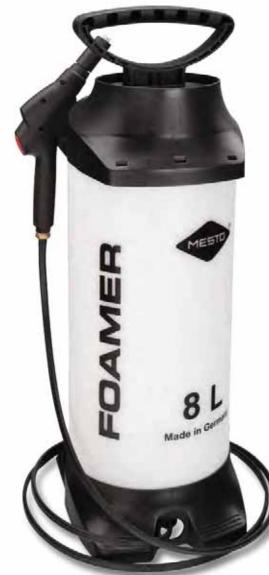

tly acidic agents Acidic agents

Disinfectants

FERROX PLUS, INOX PLUS, PROFI PLUS INOX PLUS, CLEANER INOX PLUS, CLEANER CLEANER (EPDM), FOAMER (EPDM) **INOX SUPER EXTREME (EPDM** INOX PLUS, CLEANER CLEANER, INOX SUPER EXTREME, **FOAMER** 

INOX PLUS, CLEANER, **INOX SUPER EXTREME**  Hydrogen peroxide up to 10 % Azotic acid, distilled vinegar and propionic acid up to approx. 10 % Hydrochloric acid up to approx. 20 % Phosphoric and sulphuric acid up to approx. 30 % Caustic potash solution and caustic soda up to approx. 20 %

CLEANER, INOX SUPER EXTREME

CLEANER, INOX SUPER EXTREME

CLEANER, INOX SUPER EXTREME

CLEANER, INOX SUPER EXTREME

CLEANER (EPDM), INOX SUPER EXTREME (EPDM)

## Foamer (3 bar/44 psi)

**Construction work, cleaning industry,** industry - vehicle cleaning, disinfection



3270FO







| Carried at the side | -   | -    | Х   | Х    |
|---------------------|-----|------|-----|------|
| Seals               | FPM | EPDM | FPM | EPDM |

| Application                         | generates – (               | for foami<br>due to liquid – a dry | ng agents,<br>, long adherent foal | m, area wide                |
|-------------------------------------|-----------------------------|------------------------------------|------------------------------------|-----------------------------|
| Nozzle                              | POM,<br>flat jet,<br>110-06 | POM,<br>flat jet,<br>110-06        | POM,<br>flat jet,<br>110-06        | POM,<br>flat jet,<br>110-06 |
| Hose                                | -                           | -                                  | Poly