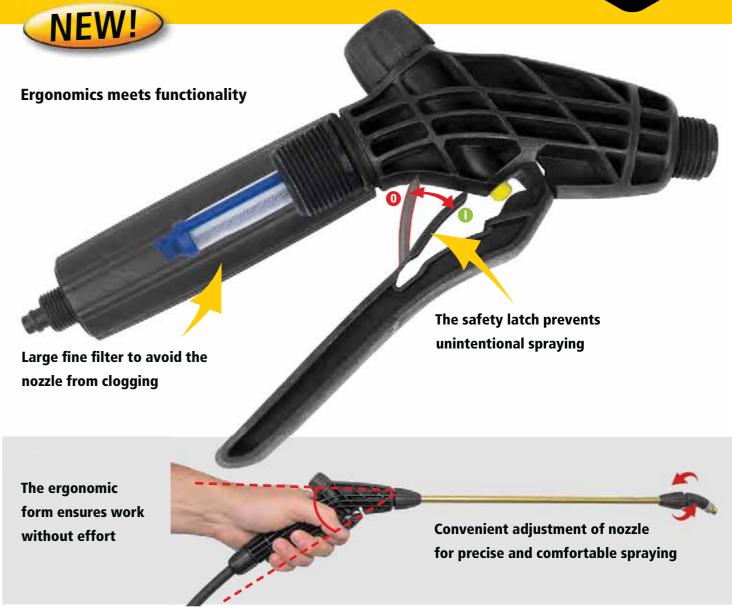

## **Typically MESTO: Always one step ahead**

MESTO hose attachment – for quick and easy assembly The new ideas for convenient and safe hose attachment:

#### 3230R/3232R:

Simple access, excellent grip of the nut and optimized screw thread make it easy to attach the hose

#### 3232/3232U:

With the unique MESTO telescopic nut, attaching the hose is child's play. It fits perfectly when inserted.

6

<sup>\*</sup> Photo shows standard equipment for 3238, 3275, 3270