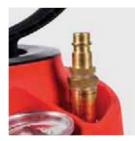

#### 3230R/3232R:

Simple access, excellent grip of the nut and optimized screw thread make it easy to attach the hose

#### 3232/3232U:

With the unique MESTO telescopic nut, attaching the hose is child's play. It fits perfectly when inserted.

6

<sup>\*</sup> Photo shows standard equipment for 3238, 3275, 3270